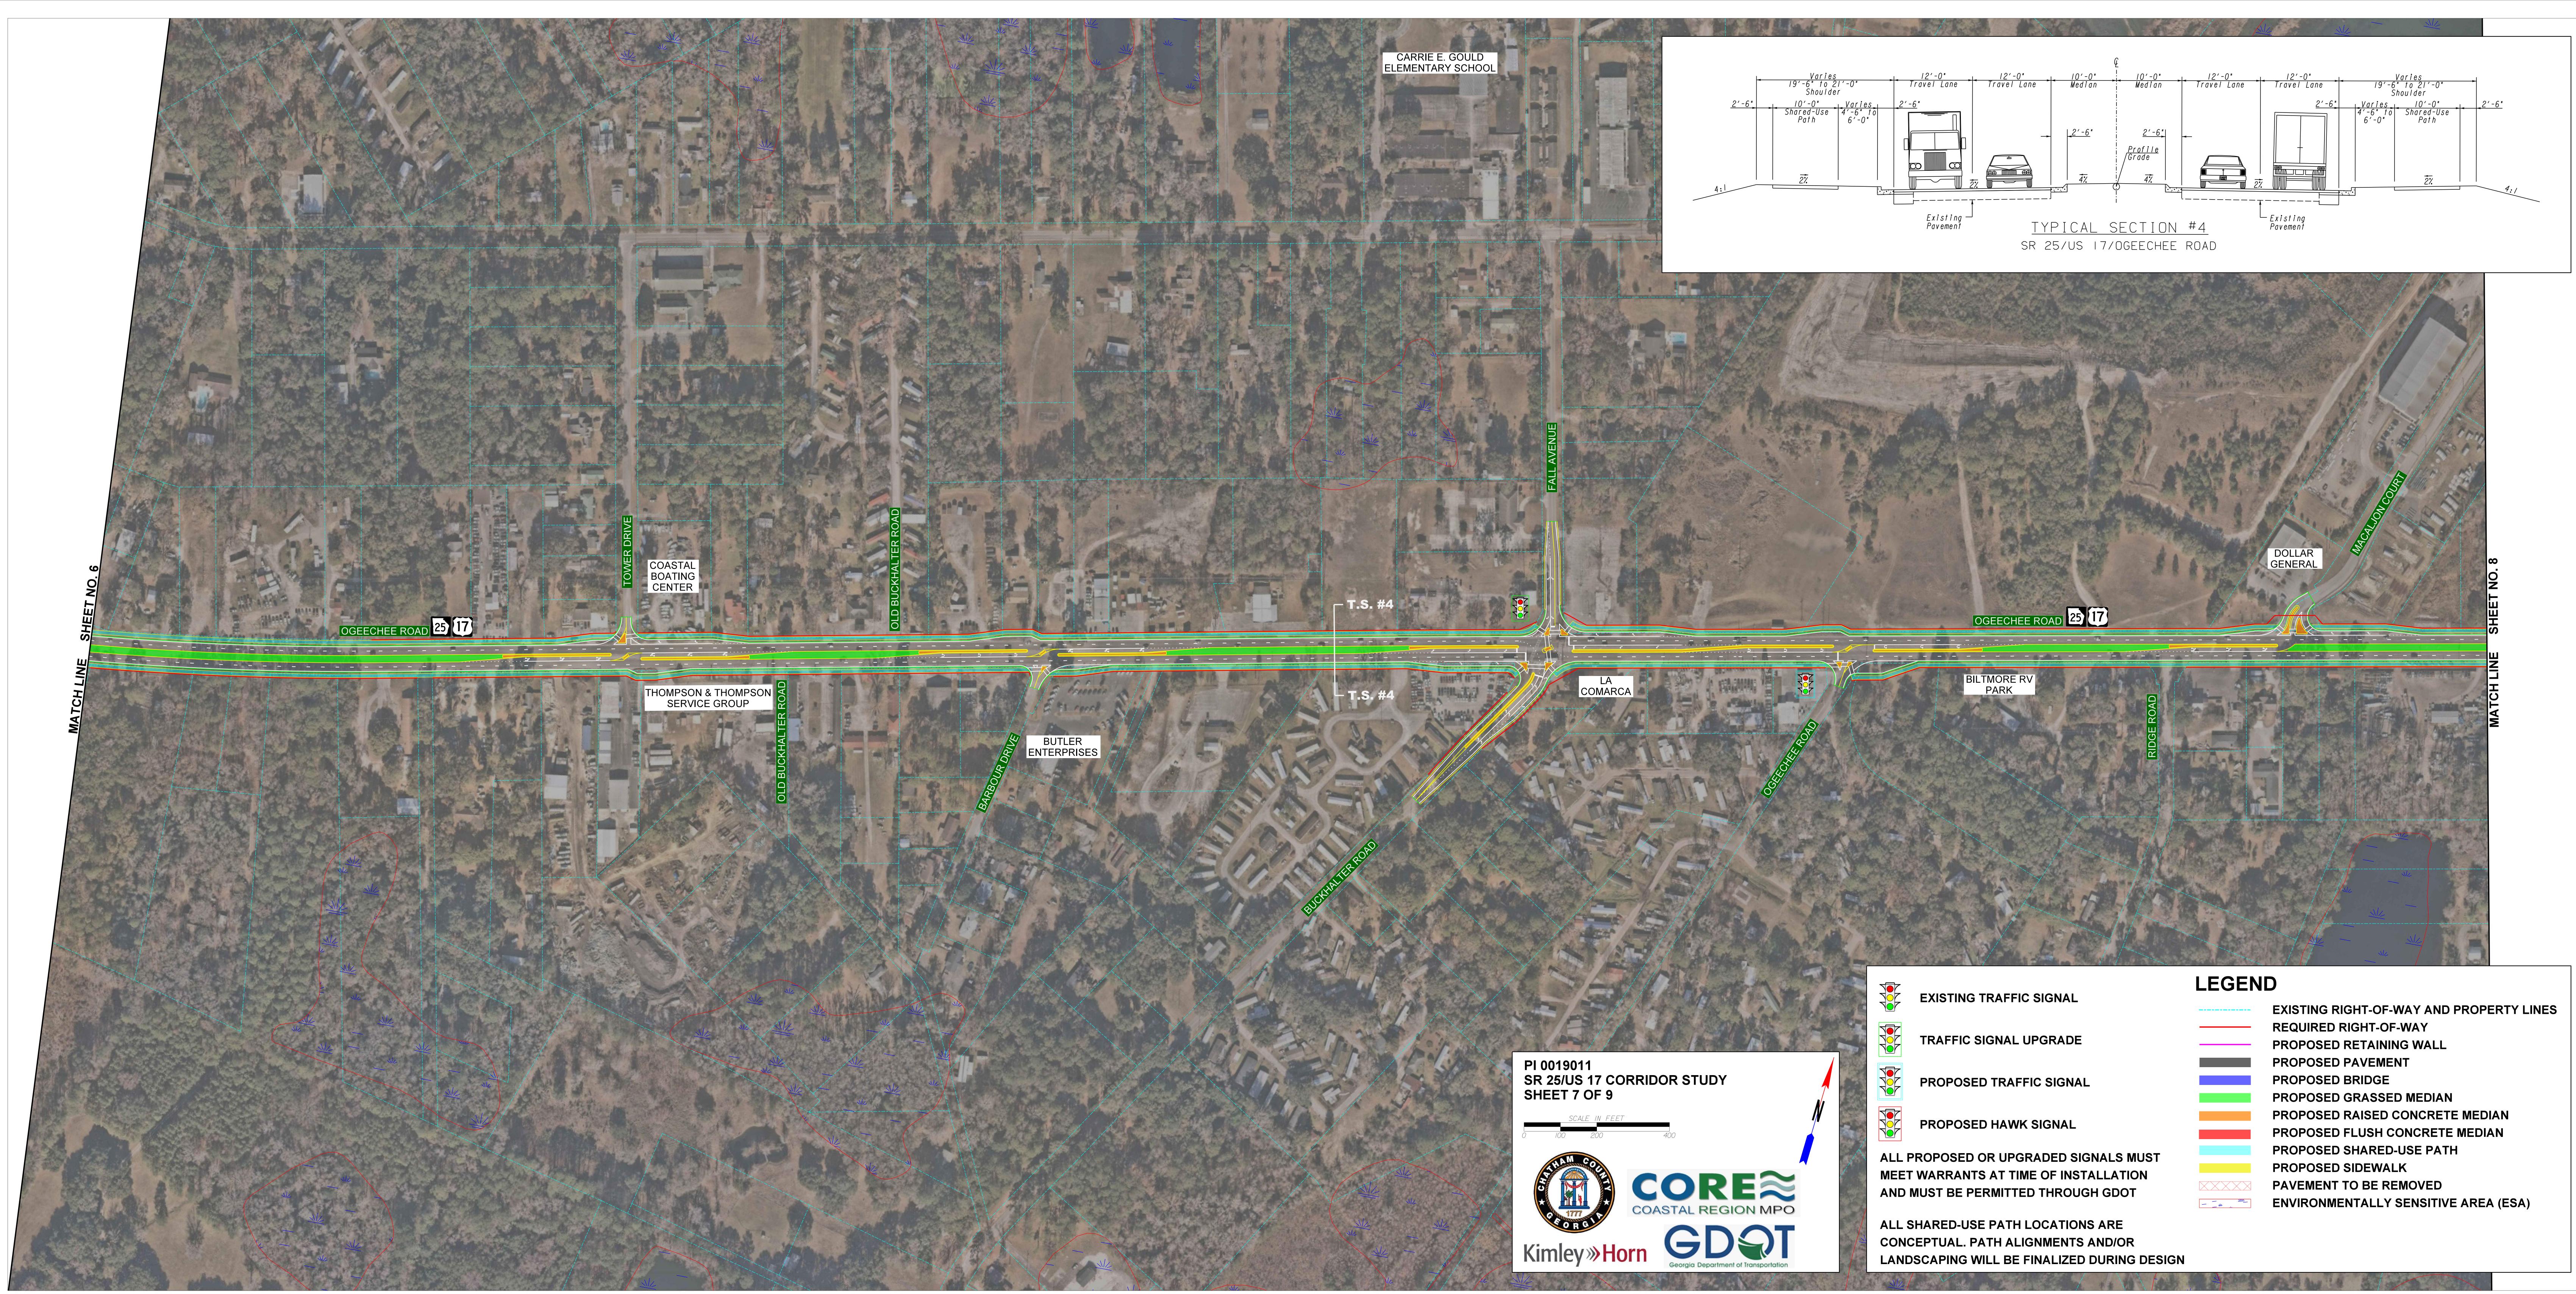

# LEGEND

|      | _        |
|------|----------|
|      |          |
|      |          |
|      |          |
|      |          |
|      |          |
|      |          |
|      |          |
|      |          |
|      |          |
|      |          |
|      |          |
|      |          |
|      | <u> </u> |
| XXXX | $\ge$    |
|      |          |
|      |          |

| EXISTING RIGHT-OF-WAY AND PROPERTY LINES |
|------------------------------------------|
| REQUIRED RIGHT-OF-WAY                    |
| PROPOSED RETAINING WALL                  |
| PROPOSED PAVEMENT                        |
| PROPOSED BRIDGE                          |
| PROPOSED GRASSED MEDIAN                  |
| PROPOSED RAISED CONCRETE MEDIAN          |
| PROPOSED FLUSH CONCRETE MEDIAN           |
| PROPOSED SHARED-USE PATH                 |
| PROPOSED SIDEWALK                        |
| PAVEMENT TO BE REMOVED                   |
| ENVIRONMENTALLY SENSITIVE AREA (ESA)     |