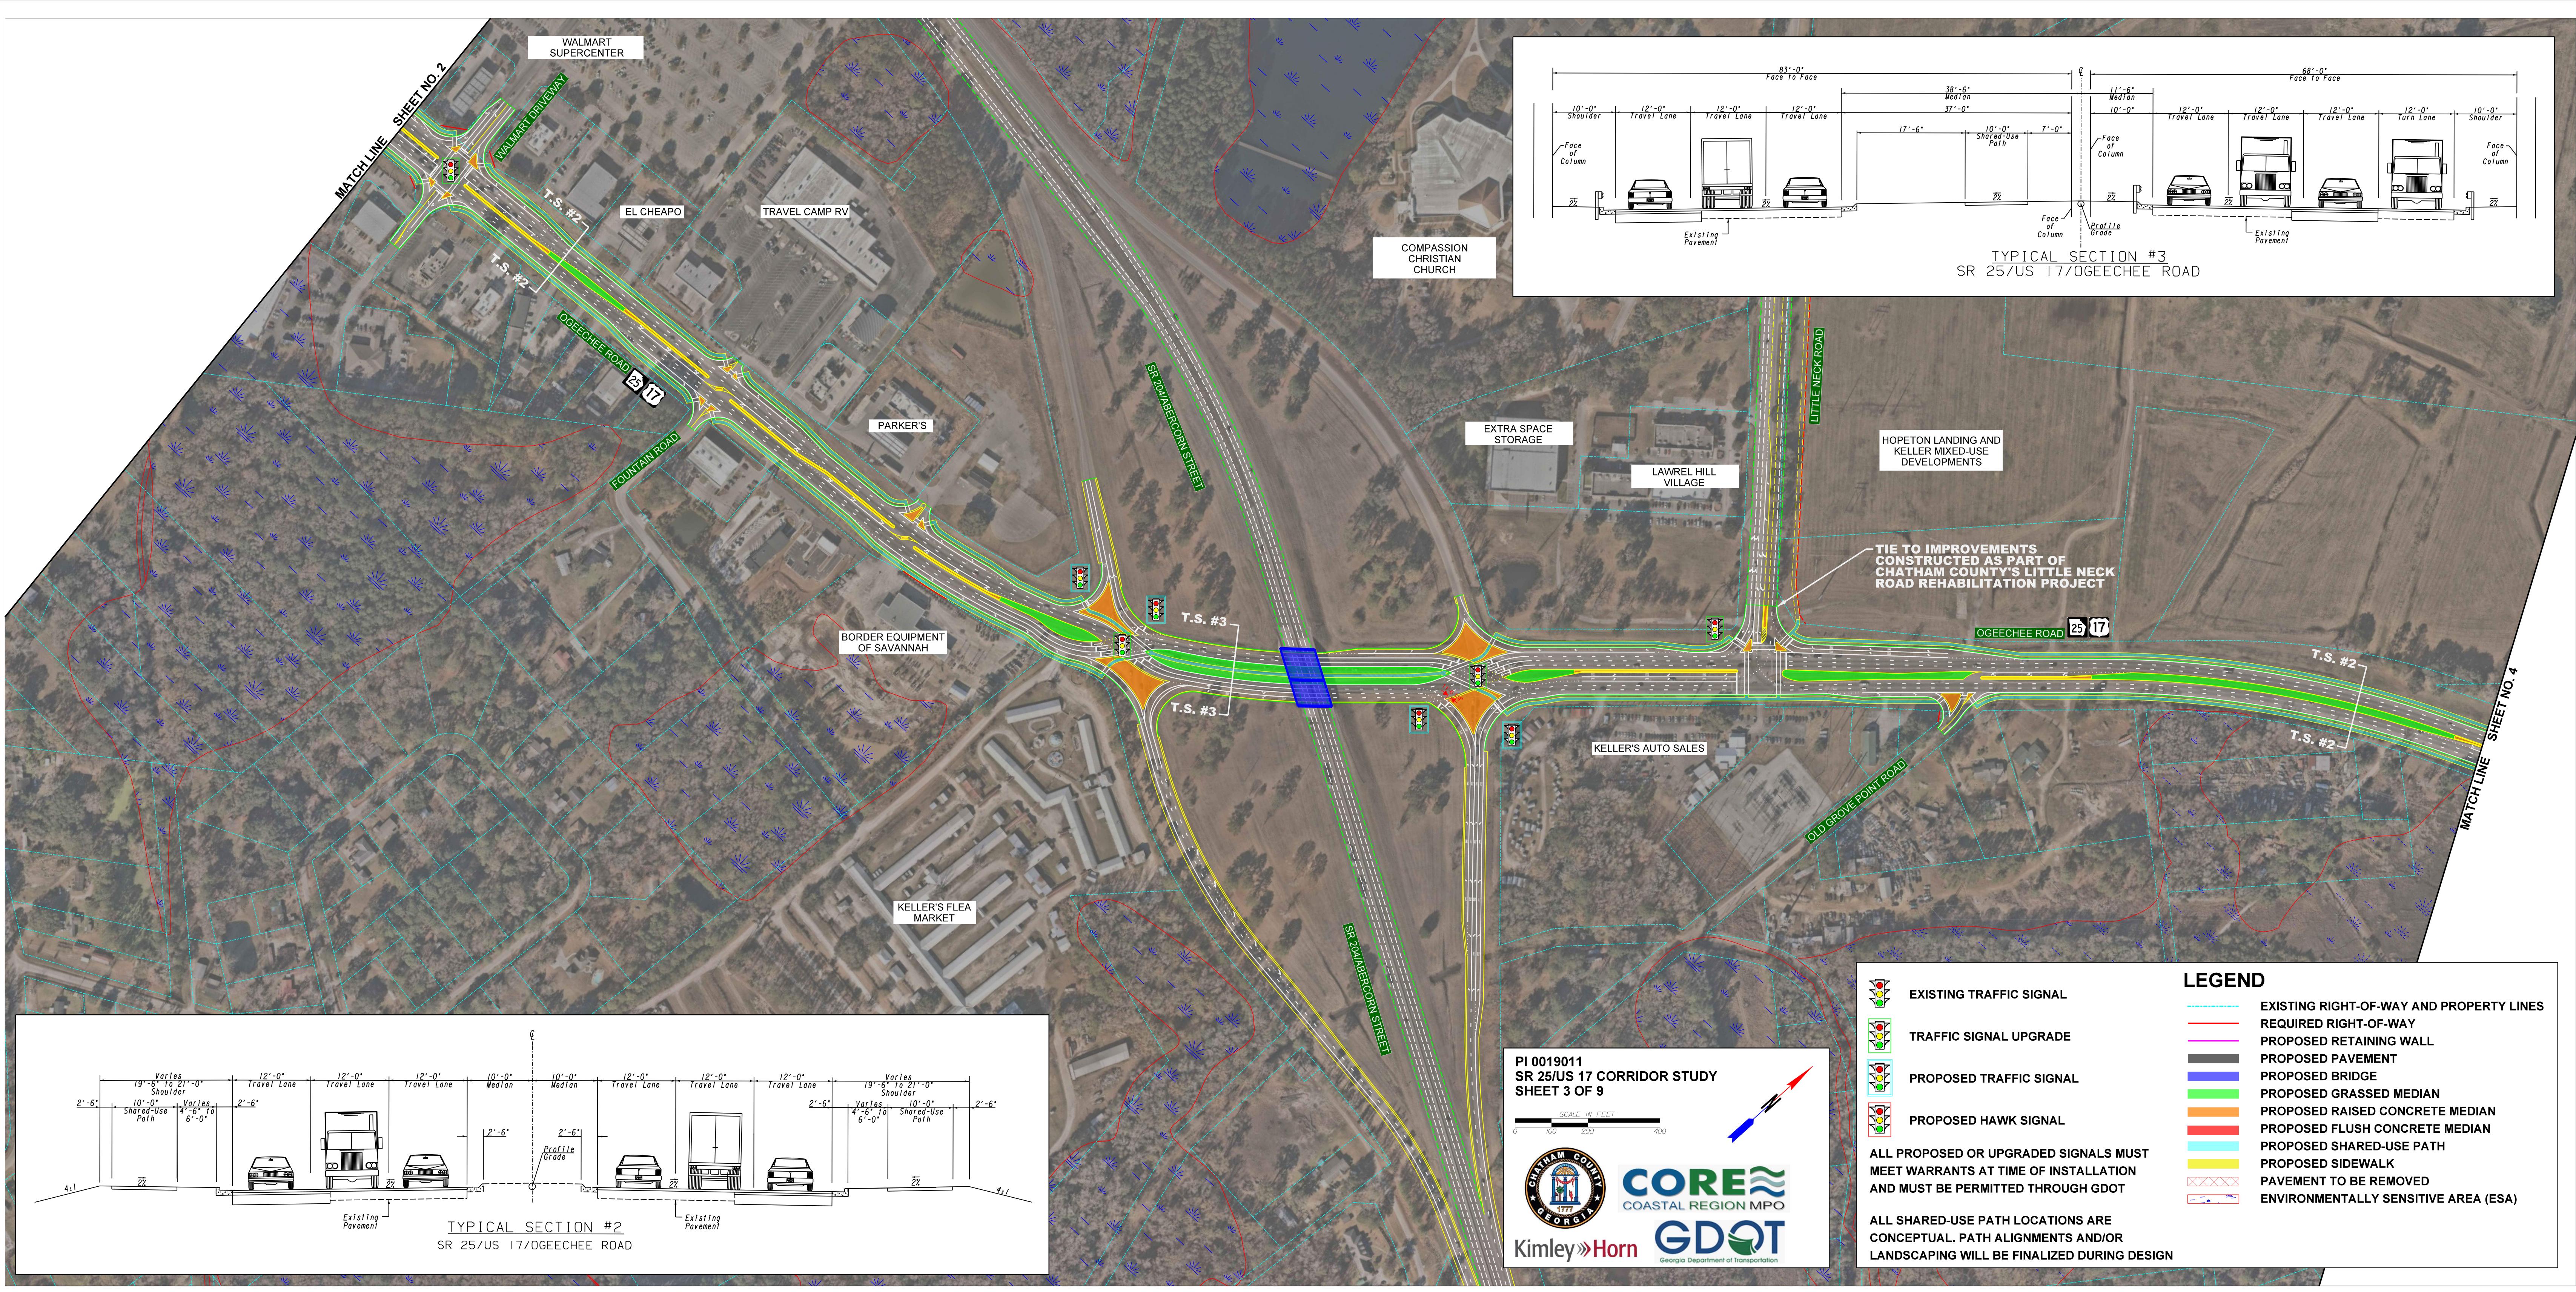

# LEGEND

|      | _        |
|------|----------|
|      |          |
|      |          |
|      |          |
|      |          |
|      |          |
|      |          |
|      |          |
|      |          |
|      |          |
|      |          |
|      |          |
|      |          |
|      | <u> </u> |
| XXXX | $\ge$    |
|      |          |
|      |          |

| EXISTING RIGHT-OF-WAY AND PROPERTY LINES |
|------------------------------------------|
| REQUIRED RIGHT-OF-WAY                    |
| PROPOSED RETAINING WALL                  |
| PROPOSED PAVEMENT                        |
| PROPOSED BRIDGE                          |
| PROPOSED GRASSED MEDIAN                  |
| PROPOSED RAISED CONCRETE MEDIAN          |
| PROPOSED FLUSH CONCRETE MEDIAN           |
| PROPOSED SHARED-USE PATH                 |
| PROPOSED SIDEWALK                        |
| PAVEMENT TO BE REMOVED                   |
| ENVIRONMENTALLY SENSITIVE AREA (ESA)     |