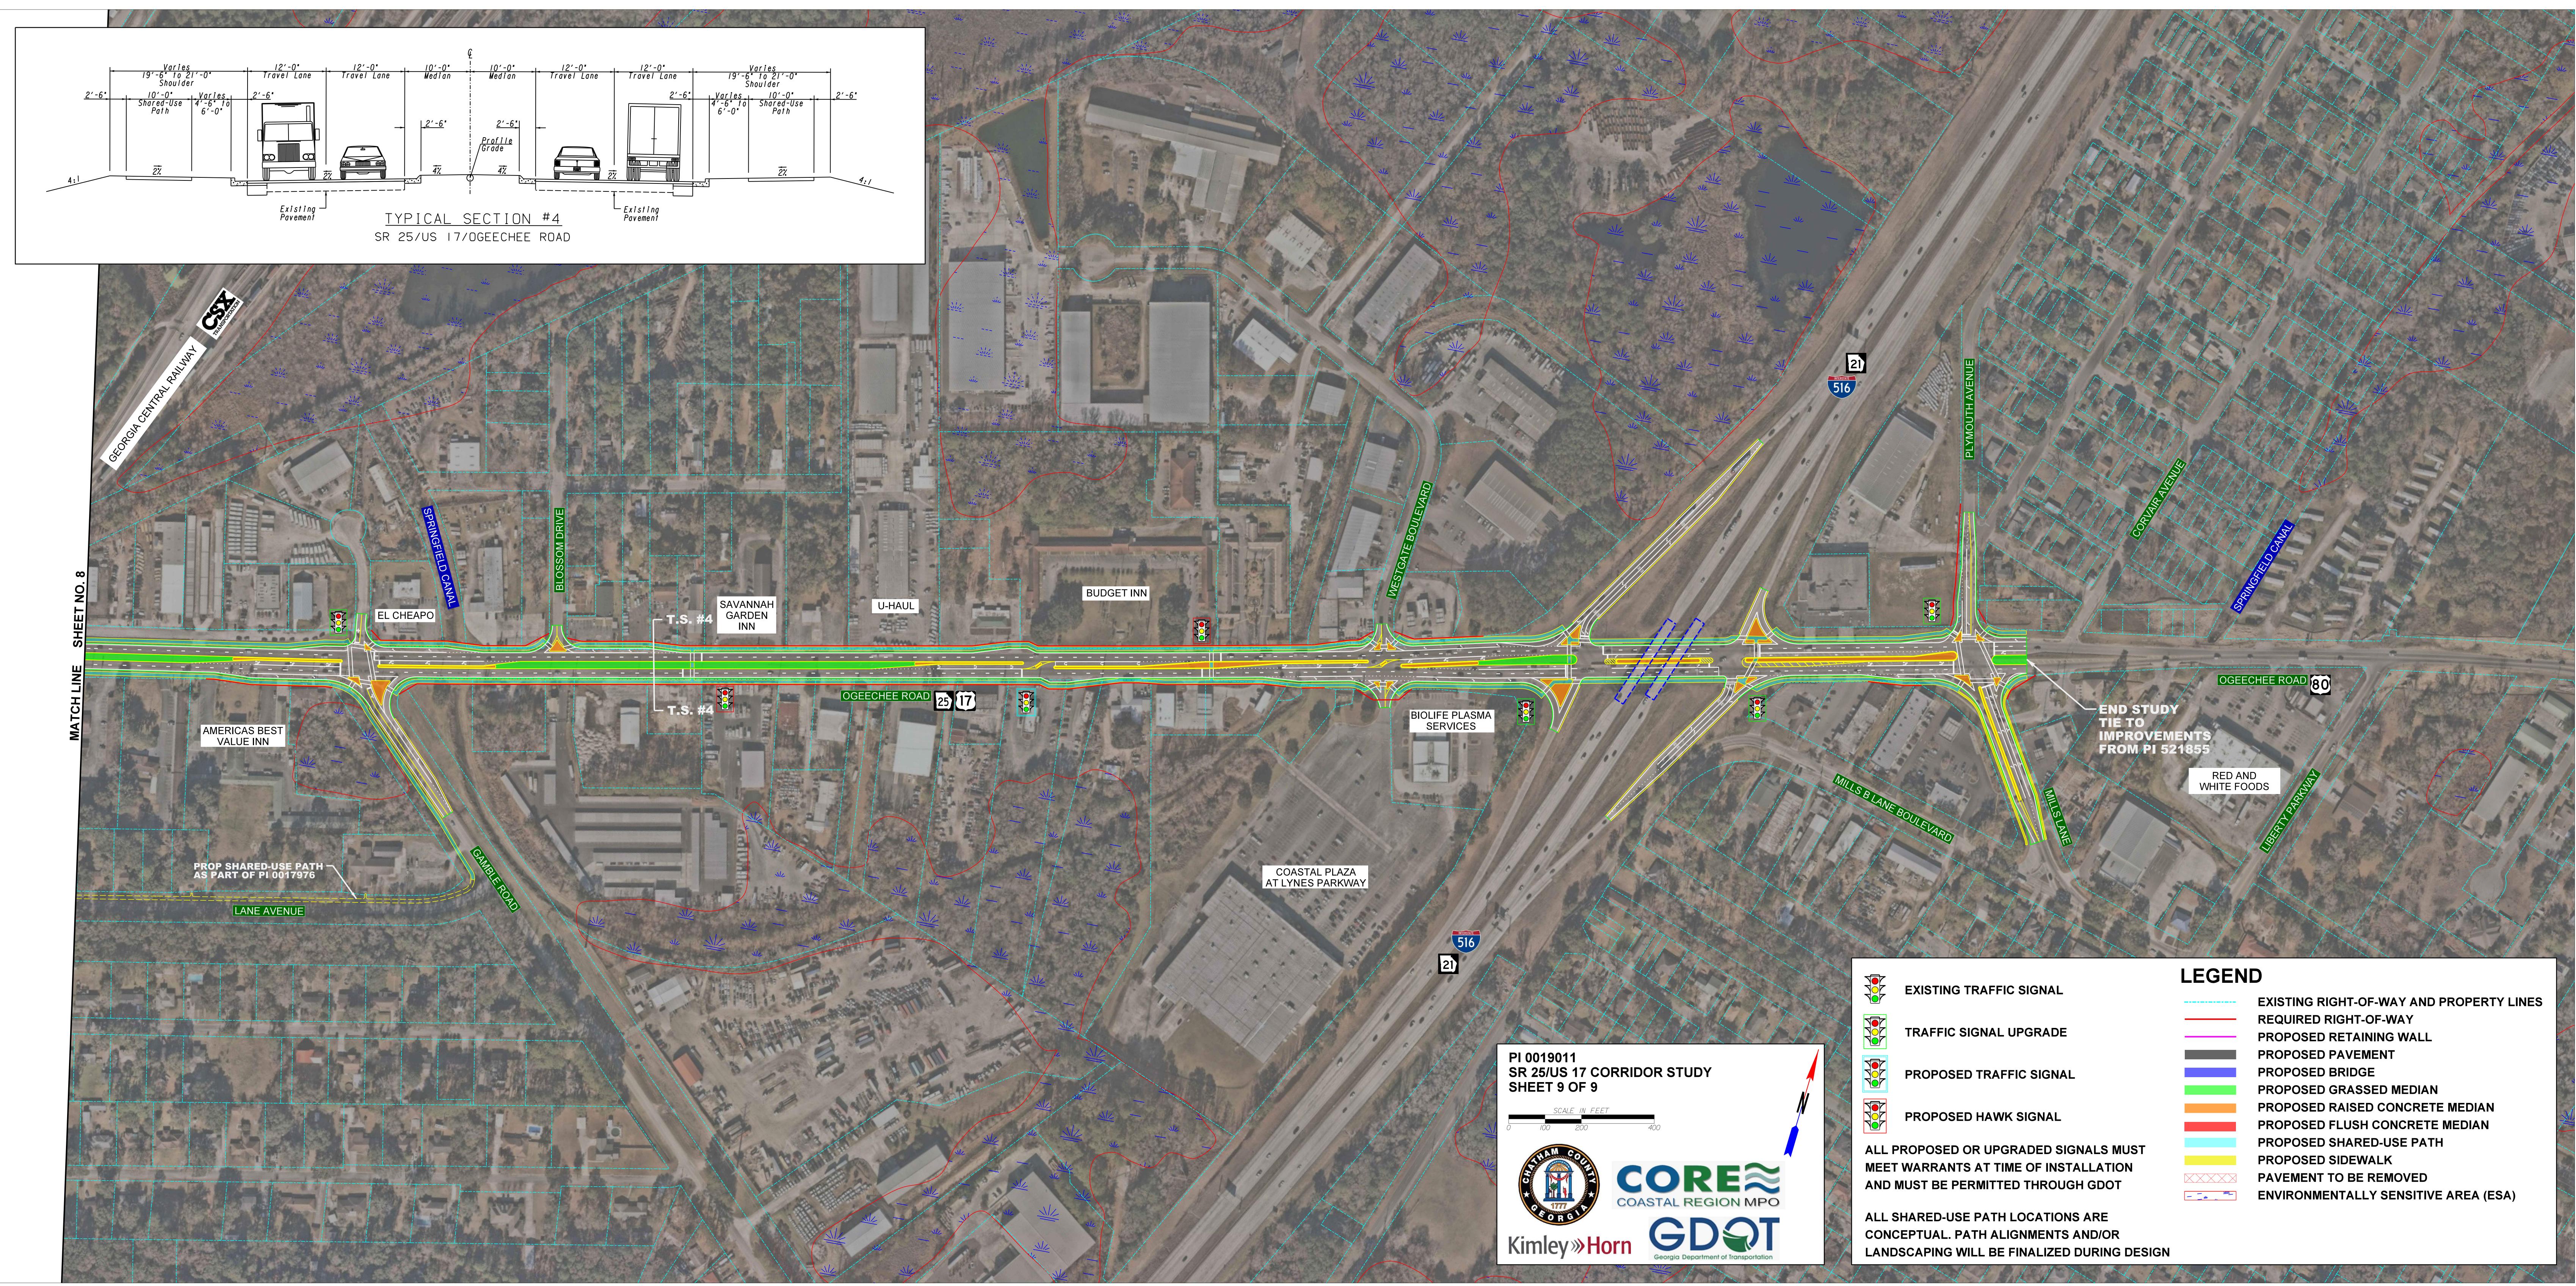

# LEGEND

|      | _        |
|------|----------|
|      |          |
|      |          |
|      |          |
|      |          |
|      |          |
|      |          |
|      |          |
|      |          |
|      |          |
|      |          |
|      |          |
|      |          |
|      | <u> </u> |
| XXXX | $\ge$    |
|      |          |
|      |          |

| EXISTING RIGHT-OF-WAY AND PROPERTY LINES |
|------------------------------------------|
| REQUIRED RIGHT-OF-WAY                    |
| PROPOSED RETAINING WALL                  |
| PROPOSED PAVEMENT                        |
| PROPOSED BRIDGE                          |
| PROPOSED GRASSED MEDIAN                  |
| PROPOSED RAISED CONCRETE MEDIAN          |
| PROPOSED FLUSH CONCRETE MEDIAN           |
| PROPOSED SHARED-USE PATH                 |
| PROPOSED SIDEWALK                        |
| PAVEMENT TO BE REMOVED                   |
| ENVIRONMENTALLY SENSITIVE AREA (ESA)     |