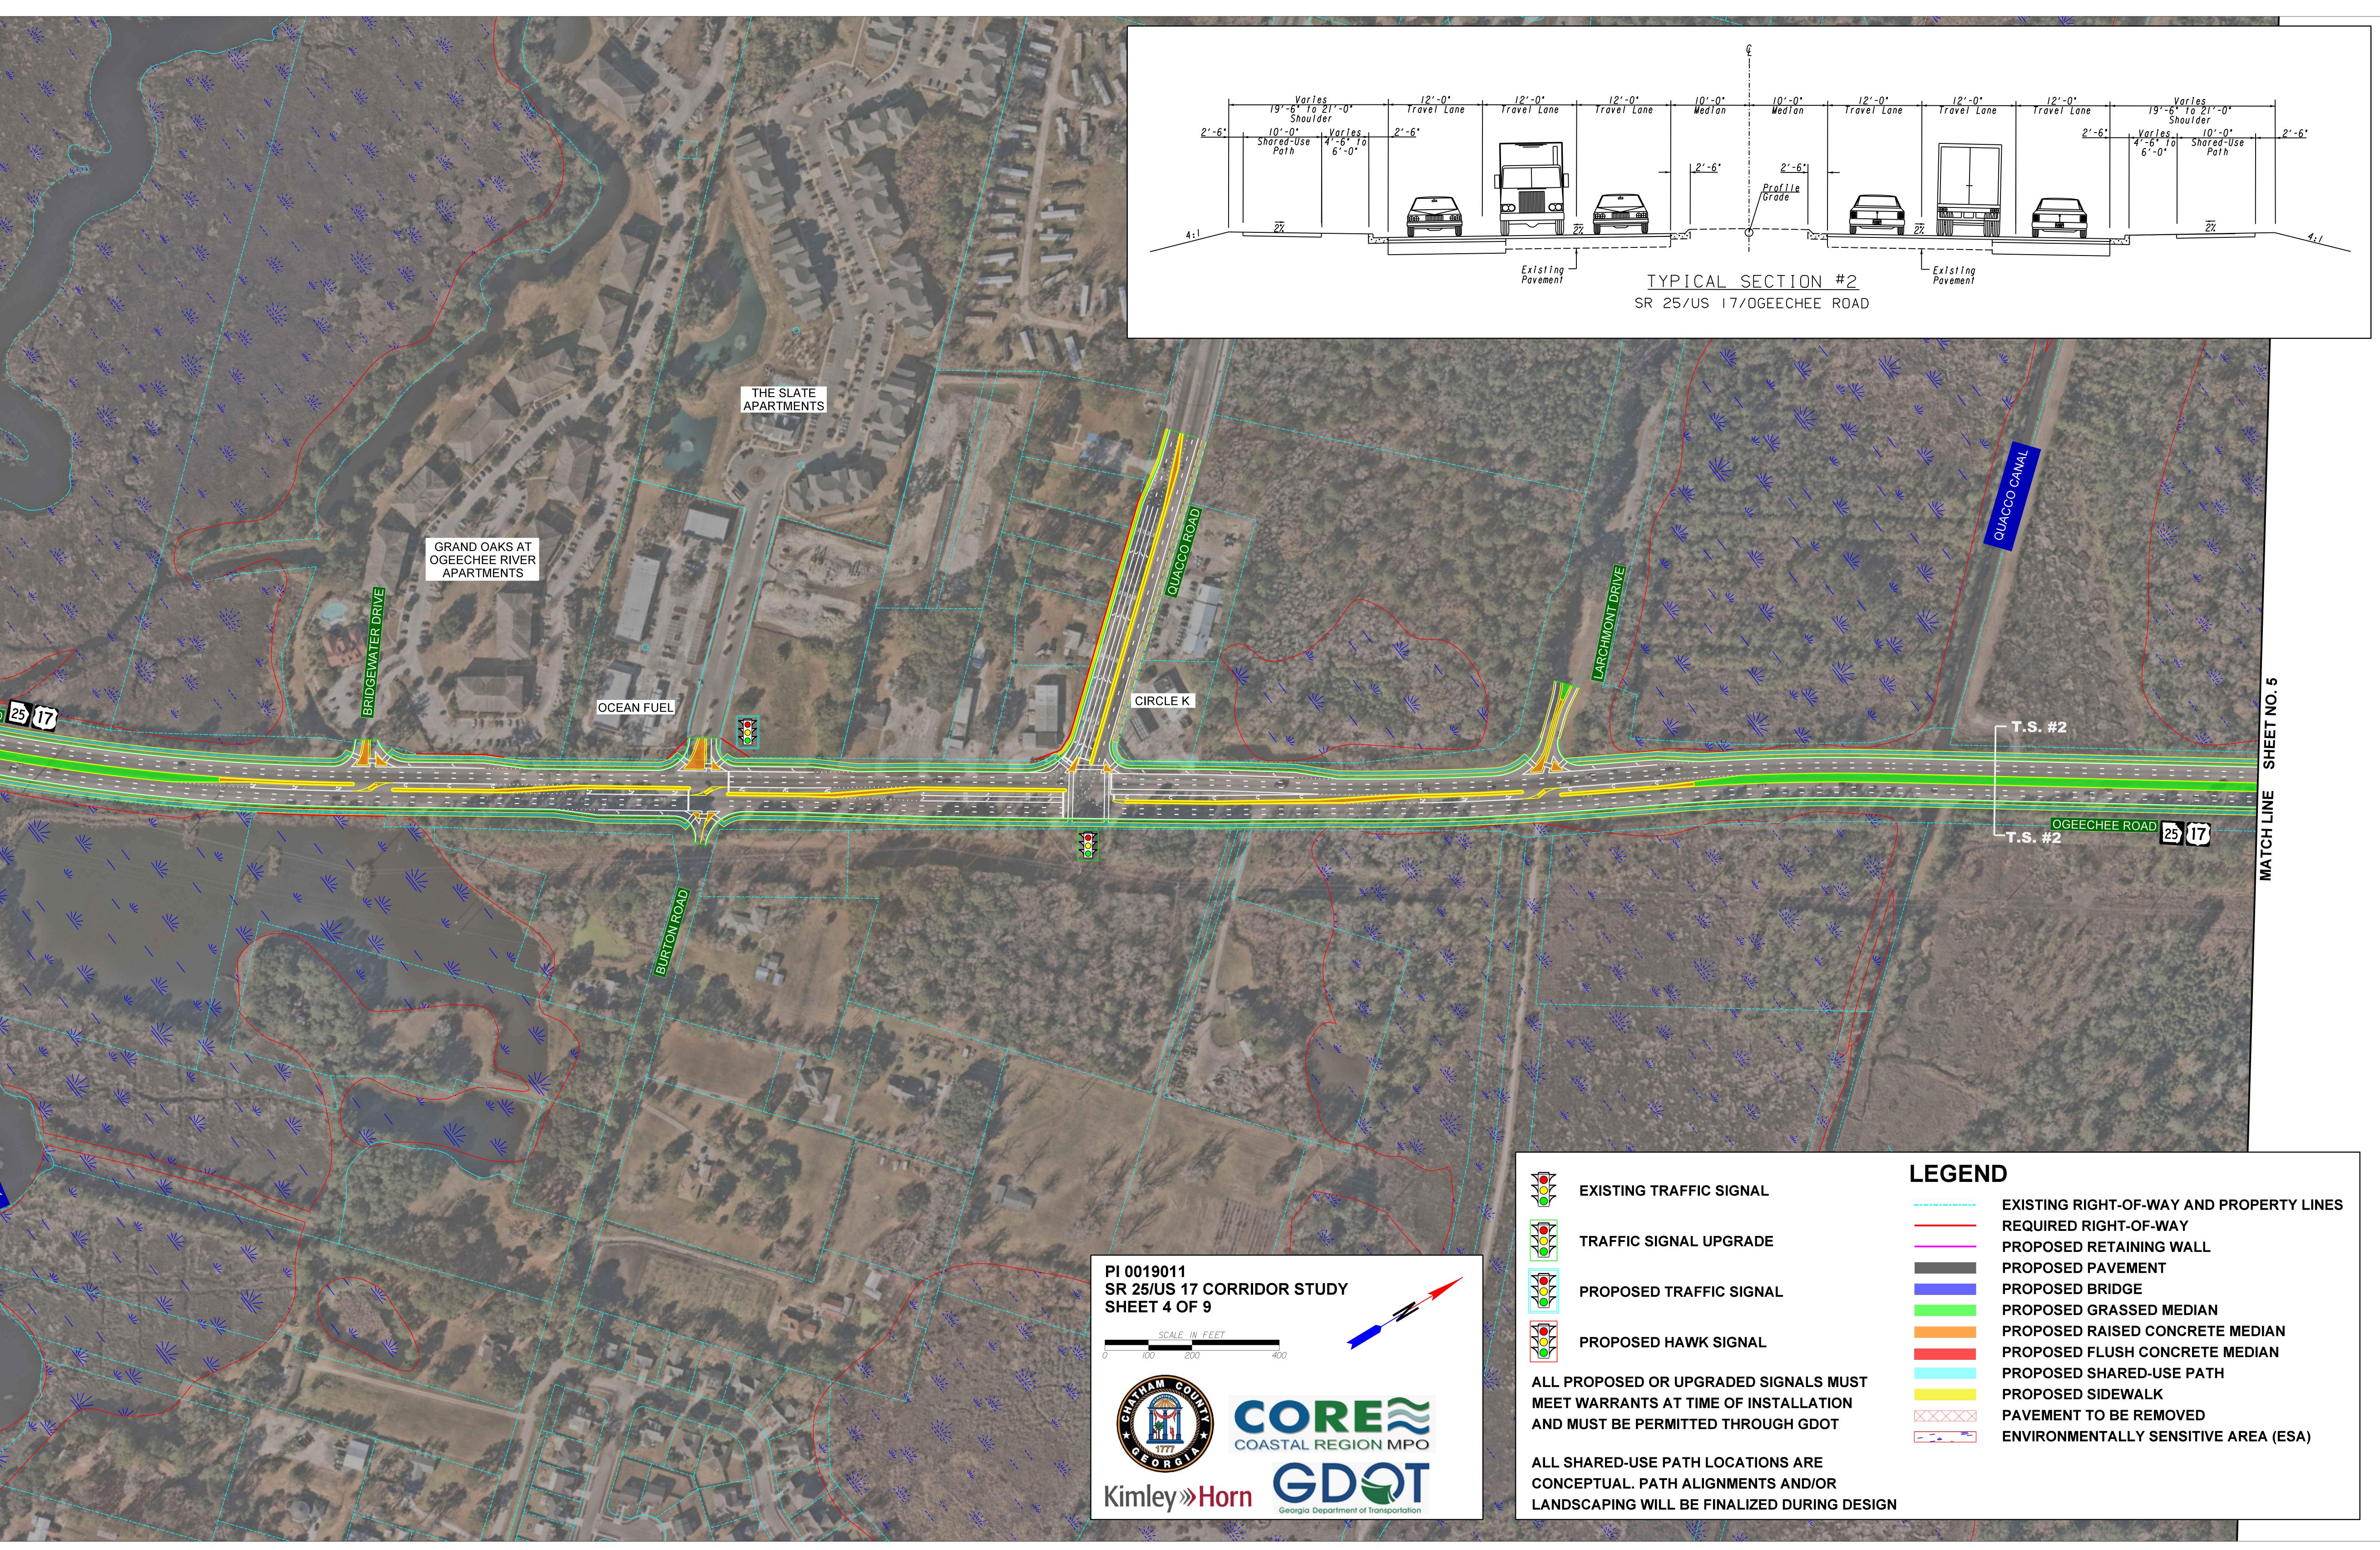

| EXIS |
|------|
| TRA  |
| PRC  |

- ISTING TRAFFIC SIGNAL
- RAFFIC SIGNAL UPGRADE
- ROPOSED TRAFFIC SIGNAL
- PROPOSED HAWK SIGNAL
- ALL PROPOSED OR UPGRADED SIGNALS MUST MEET WARRANTS AT TIME OF INSTALLATION AND MUST BE PERMITTED THROUGH GDOT
- ALL SHARED-USE PATH LOCATIONS ARE CONCEPTUAL. PATH ALIGNMENTS AND/OR LANDSCAPING WILL BE FINALIZED DURING DESIGN

# LEGEND

|      | _        |
|------|----------|
|      |          |
|      |          |
|      |          |
|      |          |
|      |          |
|      |          |
|      |          |
|      |          |
|      |          |
|      |          |
|      |          |
|      |          |
|      | <u> </u> |
| XXXX | $\ge$    |
|      |          |
|      |          |

| EXISTING RIGHT-OF-WAY AND PROPERTY LINES |
|------------------------------------------|
| REQUIRED RIGHT-OF-WAY                    |
| PROPOSED RETAINING WALL                  |
| PROPOSED PAVEMENT                        |
| PROPOSED BRIDGE                          |
| PROPOSED GRASSED MEDIAN                  |
| PROPOSED RAISED CONCRETE MEDIAN          |
| PROPOSED FLUSH CONCRETE MEDIAN           |
| PROPOSED SHARED-USE PATH                 |
| PROPOSED SIDEWALK                        |
| PAVEMENT TO BE REMOVED                   |
| ENVIRONMENTALLY SENSITIVE AREA (ESA)     |