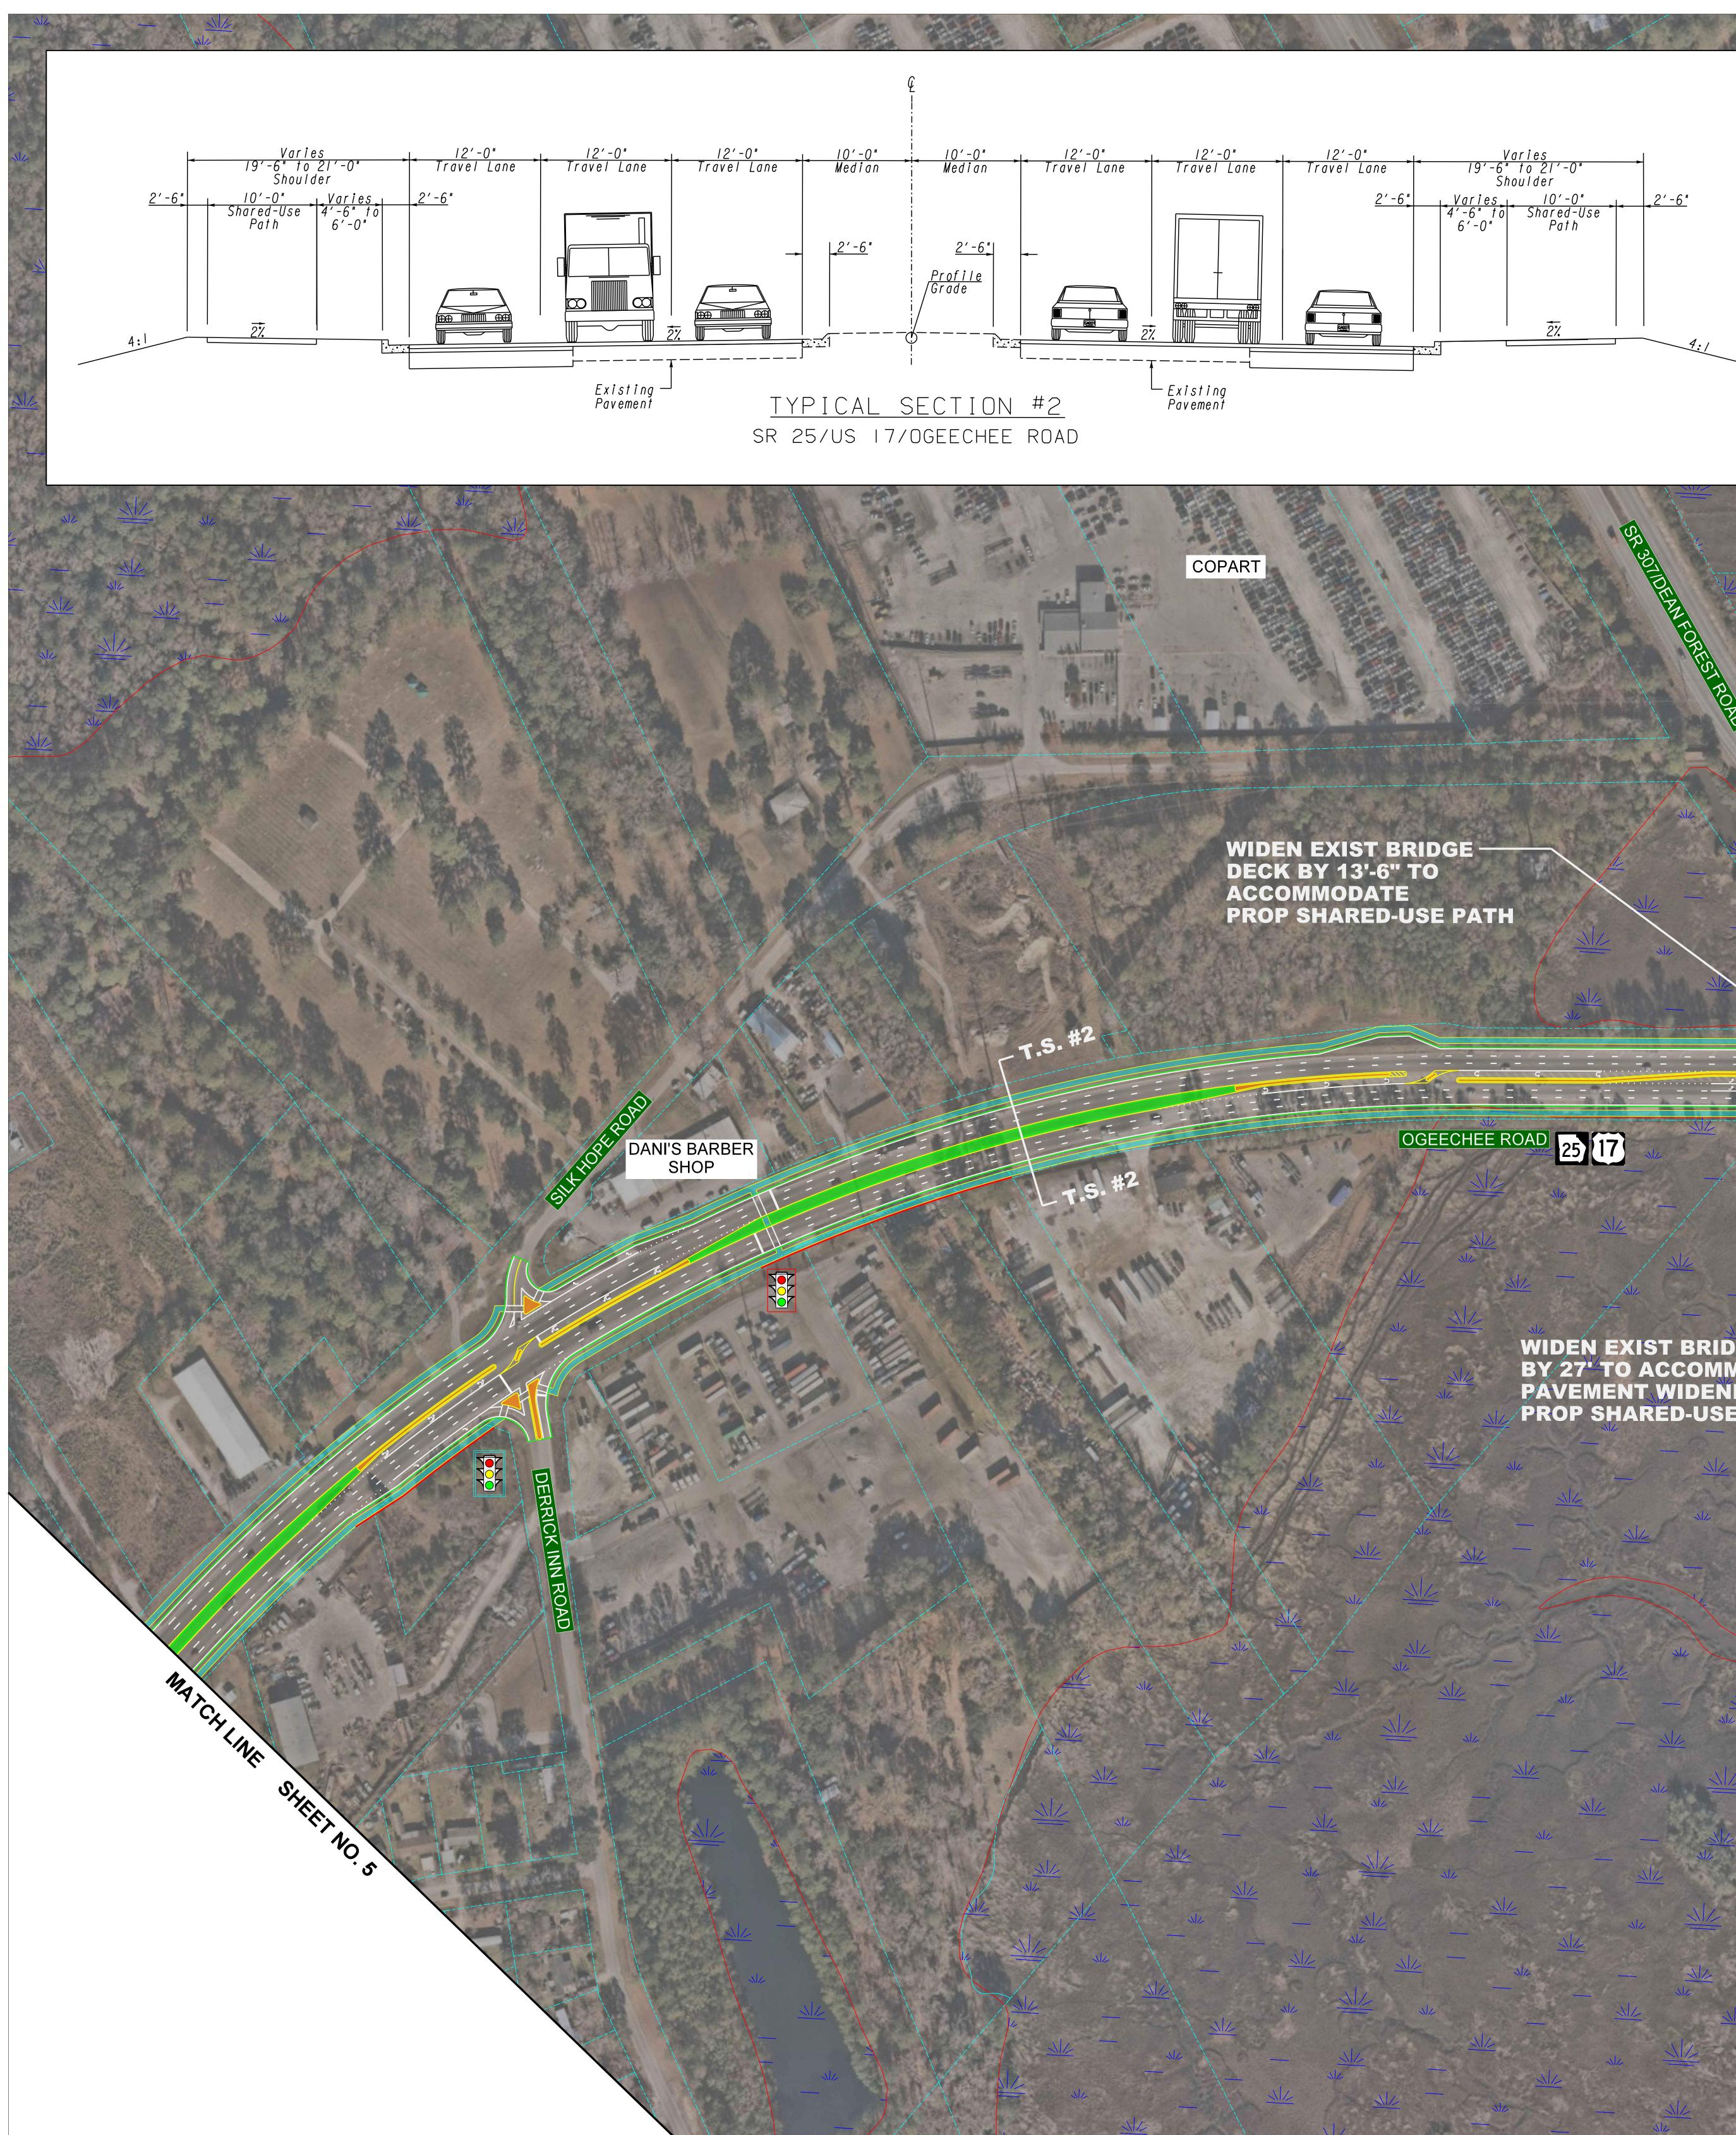

WIDEN EXIST BRIDGE DECK BY 27' TO ACCOMMODATE PAVEMENT WIDENING AND PROP SHARED-USE PATH

| XXXXX |
|-------|
| SVZ   |
|       |
|       |

| <b>EXISTING RIGHT-OF-WAY AND PROPERTY LINES</b> |
|-------------------------------------------------|
| REQUIRED RIGHT-OF-WAY                           |
| PROPOSED RETAINING WALL                         |
| PROPOSED PAVEMENT                               |
| PROPOSED BRIDGE                                 |
| PROPOSED GRASSED MEDIAN                         |
| PROPOSED RAISED CONCRETE MEDIAN                 |
| PROPOSED FLUSH CONCRETE MEDIAN                  |
| PROPOSED SHARED-USE PATH                        |
| PROPOSED SIDEWALK                               |
| PAVEMENT TO BE REMOVED                          |
| ENVIRONMENTALLY SENSITIVE AREA (ESA)            |
|                                                 |