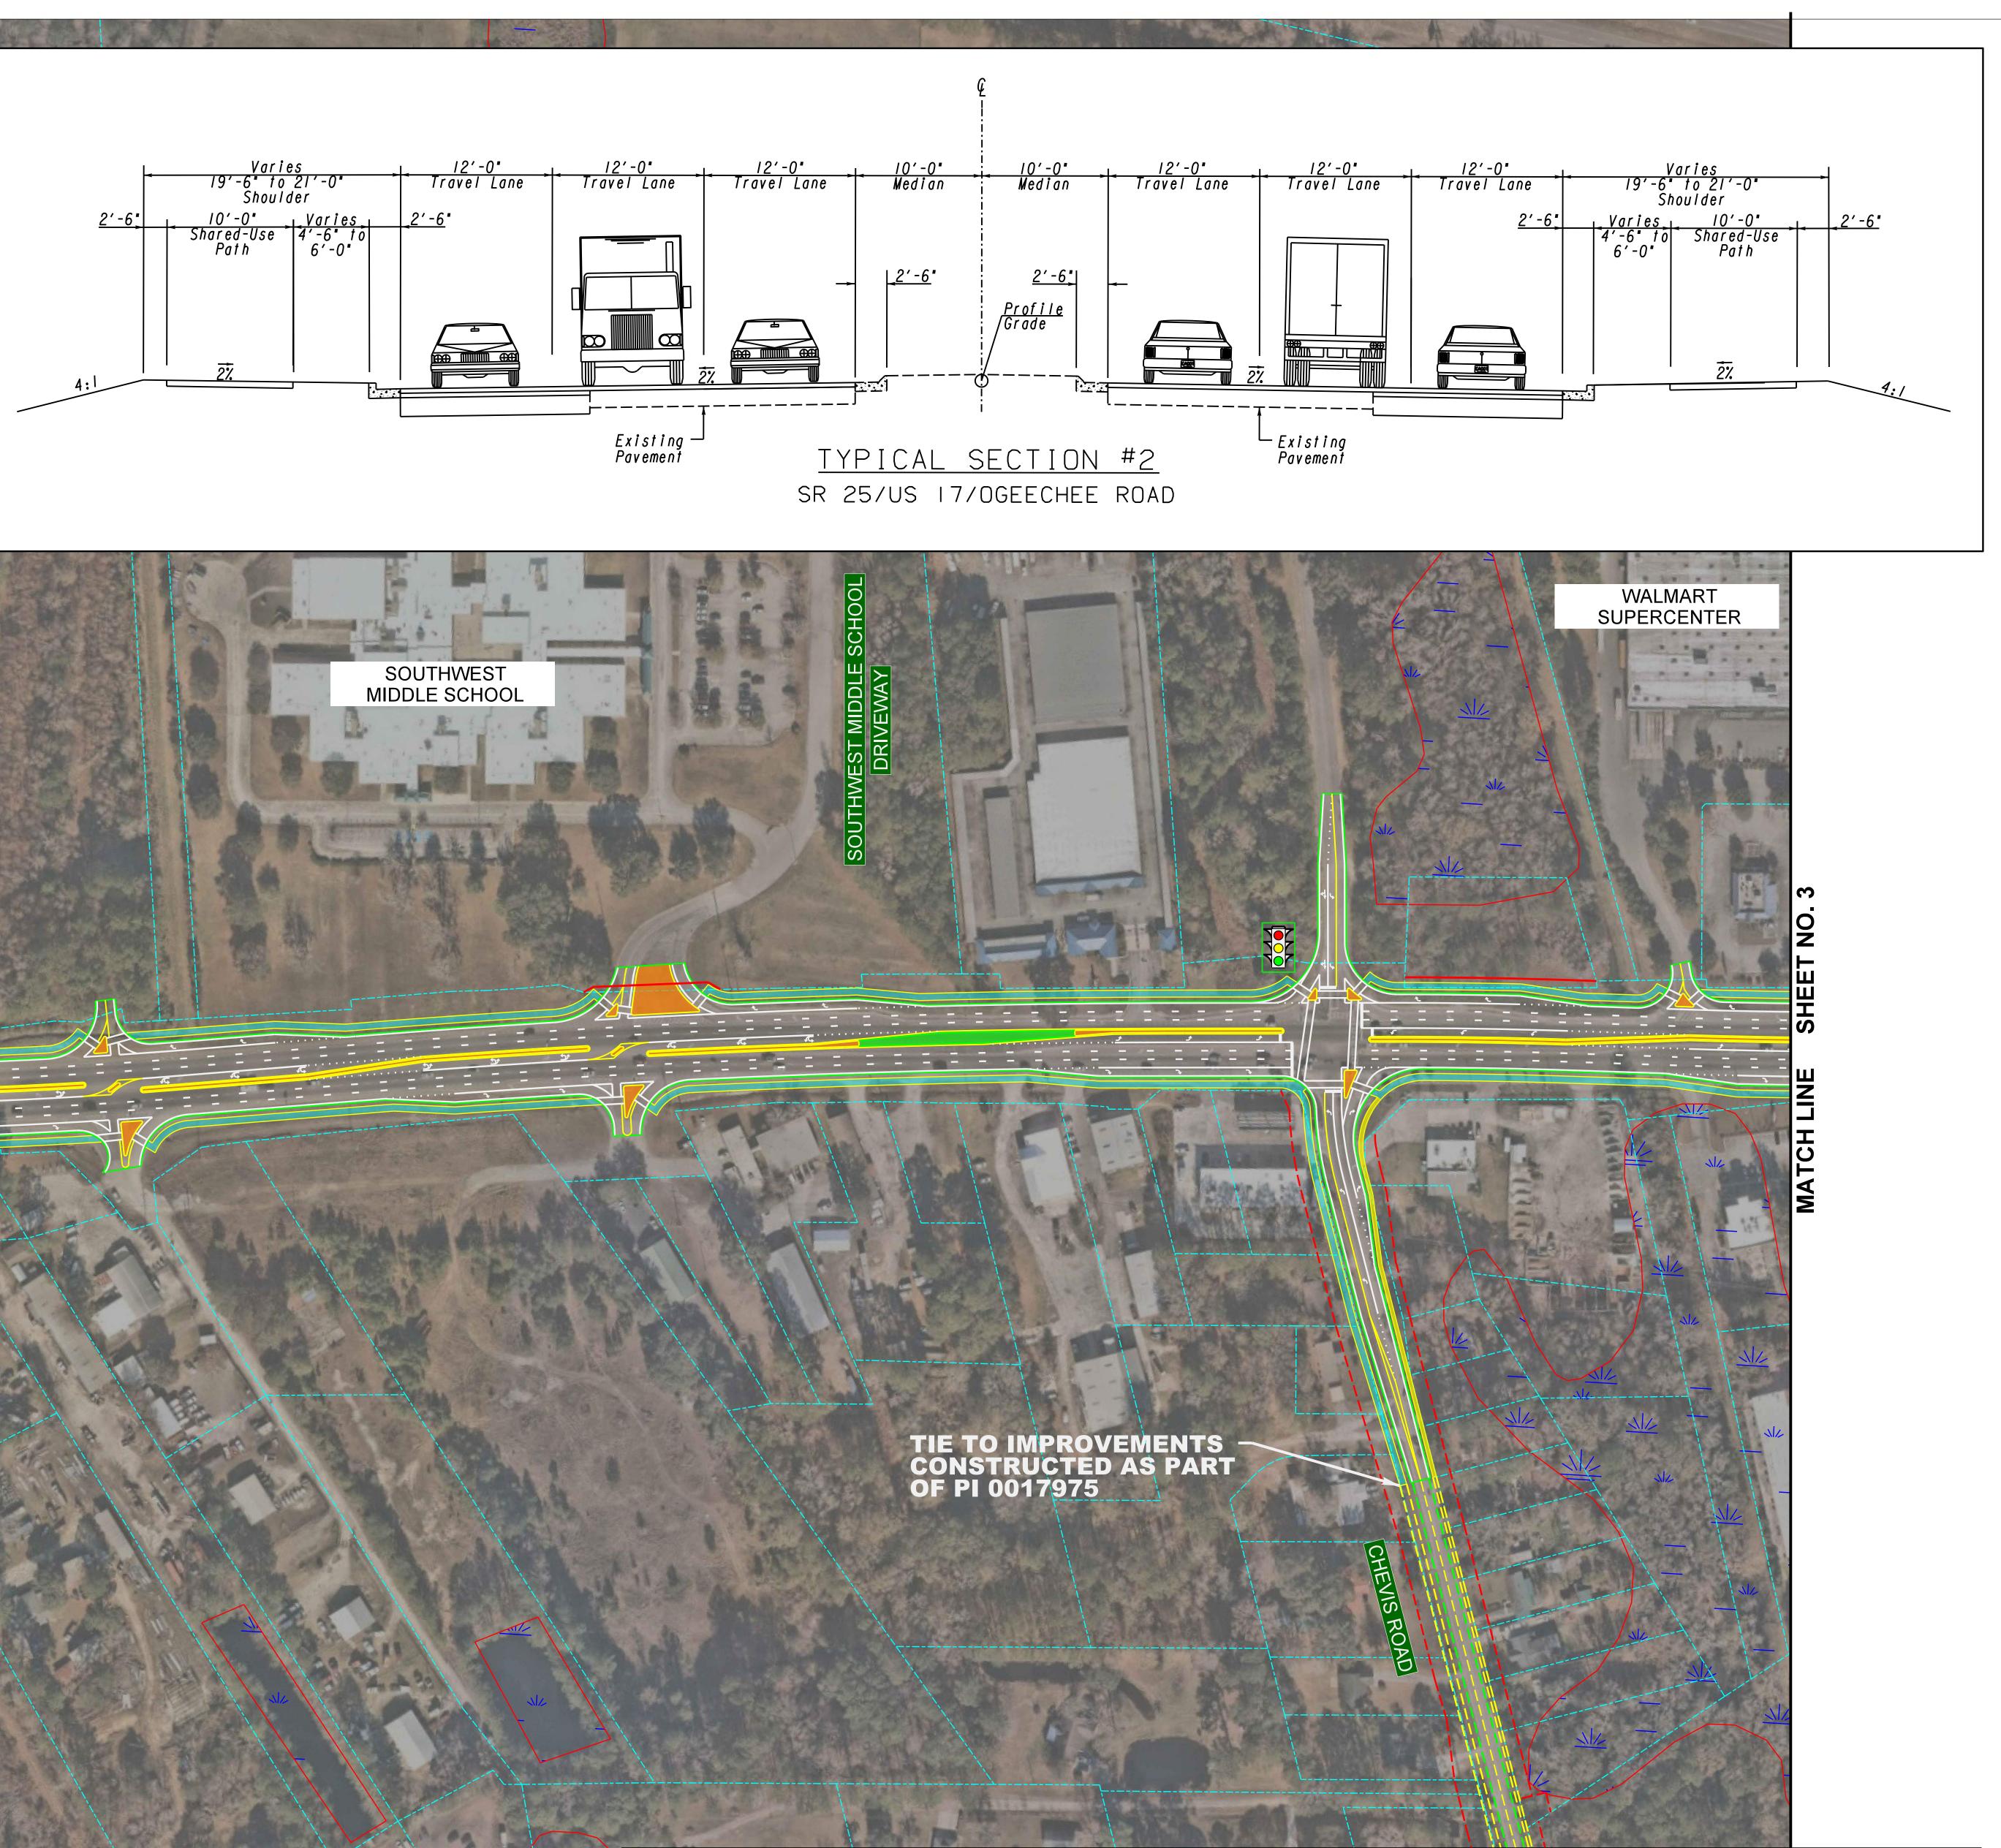

# LEGEND

|      | _        |
|------|----------|
|      |          |
|      |          |
|      |          |
|      |          |
|      |          |
|      |          |
|      |          |
|      |          |
|      |          |
|      |          |
|      |          |
|      |          |
|      | <u> </u> |
| XXXX | $\ge$    |
|      |          |
|      |          |

| EXISTING RIGHT-OF-WAY AND PROPERTY LINES |
|------------------------------------------|
| REQUIRED RIGHT-OF-WAY                    |
| PROPOSED RETAINING WALL                  |
| PROPOSED PAVEMENT                        |
| PROPOSED BRIDGE                          |
| PROPOSED GRASSED MEDIAN                  |
| PROPOSED RAISED CONCRETE MEDIAN          |
| PROPOSED FLUSH CONCRETE MEDIAN           |
| PROPOSED SHARED-USE PATH                 |
| PROPOSED SIDEWALK                        |
| PAVEMENT TO BE REMOVED                   |
| ENVIRONMENTALLY SENSITIVE AREA (ESA)     |