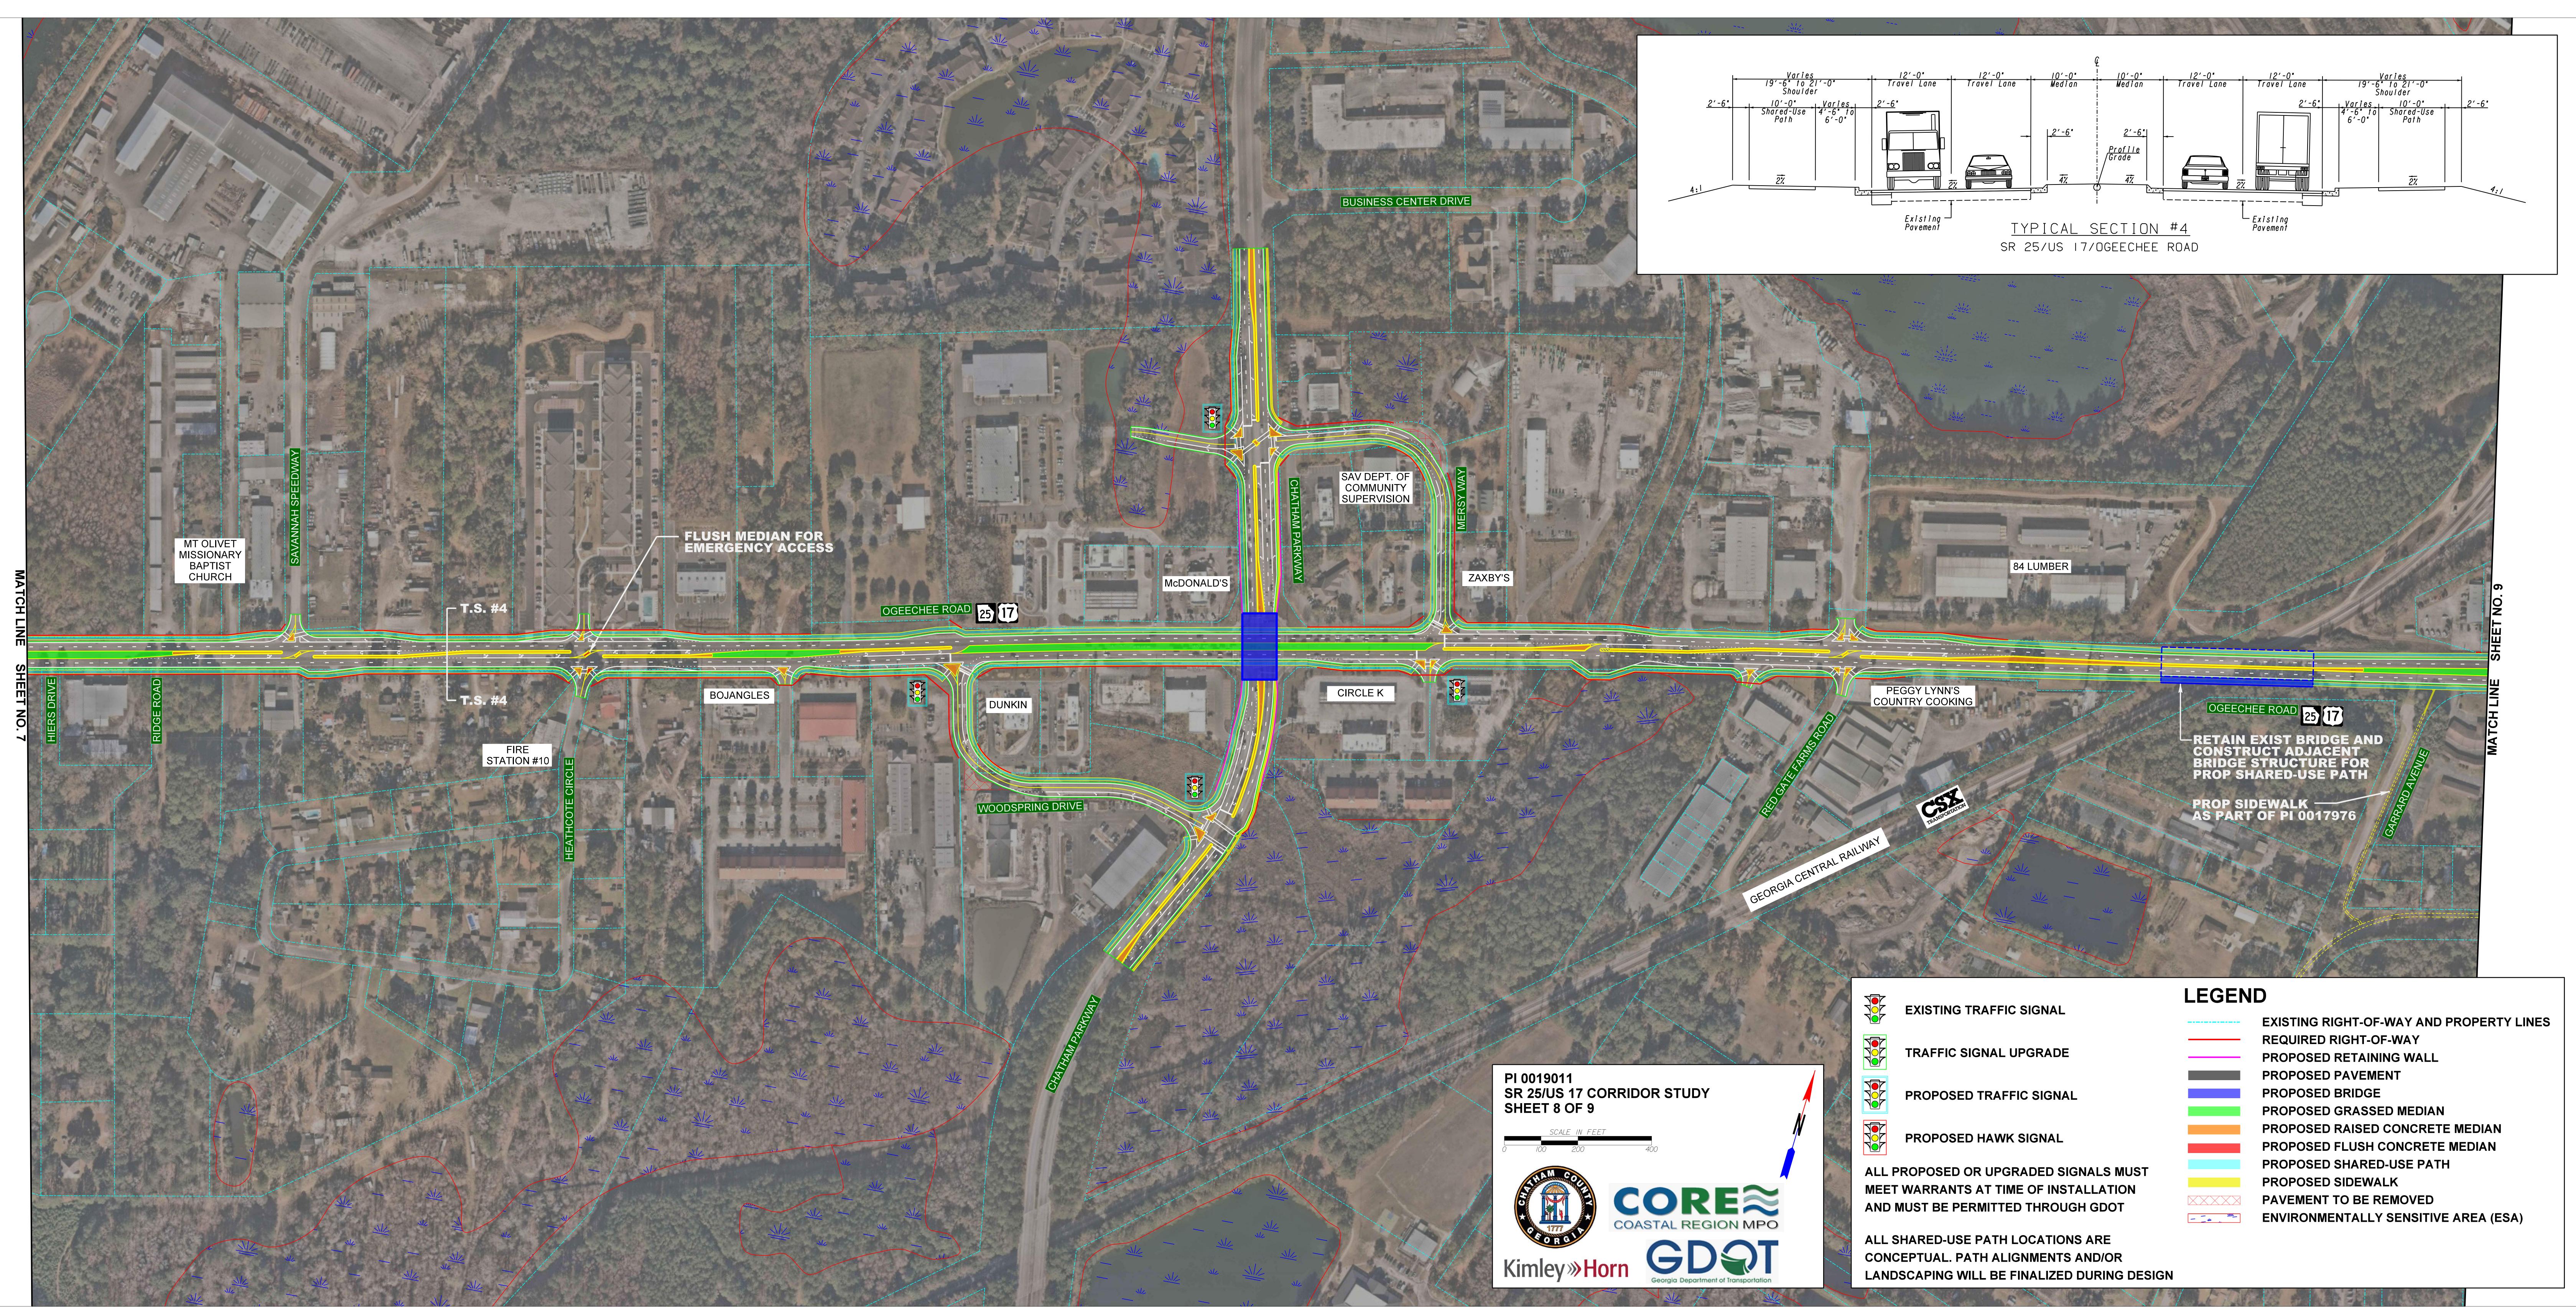

# LEGEND

|      | _        |
|------|----------|
|      |          |
|      |          |
|      |          |
|      |          |
|      |          |
|      |          |
|      |          |
|      |          |
|      |          |
|      |          |
|      |          |
|      |          |
|      | <u> </u> |
| XXXX | $\ge$    |
|      |          |
|      |          |

| EXISTING RIGHT-OF-WAY AND PROPERTY LINES |
|------------------------------------------|
| REQUIRED RIGHT-OF-WAY                    |
| PROPOSED RETAINING WALL                  |
| PROPOSED PAVEMENT                        |
| PROPOSED BRIDGE                          |
| PROPOSED GRASSED MEDIAN                  |
| PROPOSED RAISED CONCRETE MEDIAN          |
| PROPOSED FLUSH CONCRETE MEDIAN           |
| PROPOSED SHARED-USE PATH                 |
| PROPOSED SIDEWALK                        |
| PAVEMENT TO BE REMOVED                   |
| ENVIRONMENTALLY SENSITIVE AREA (ESA)     |

RETAIN EXIST BRIDGE AND CONSTRUCT ADJACENT BRIDGE STRUCTURES FOR PROP SHARED-USE PATHS

| $\boxtimes \boxtimes \boxtimes$ |
|---------------------------------|
|                                 |

| EXISTING RIGHT-OF-WAY AND PROPERTY LINES |
|------------------------------------------|
| REQUIRED RIGHT-OF-WAY                    |
| PROPOSED RETAINING WALL                  |
| PROPOSED PAVEMENT                        |
| PROPOSED BRIDGE                          |
| PROPOSED GRASSED MEDIAN                  |
| PROPOSED RAISED CONCRETE MEDIAN          |
| PROPOSED FLUSH CONCRETE MEDIAN           |
| PROPOSED SHARED-USE PATH                 |
| PROPOSED SIDEWALK                        |
| PAVEMENT TO BE REMOVED                   |
| ENVIRONMENTALLY SENSITIVE AREA (ESA)     |
|                                          |