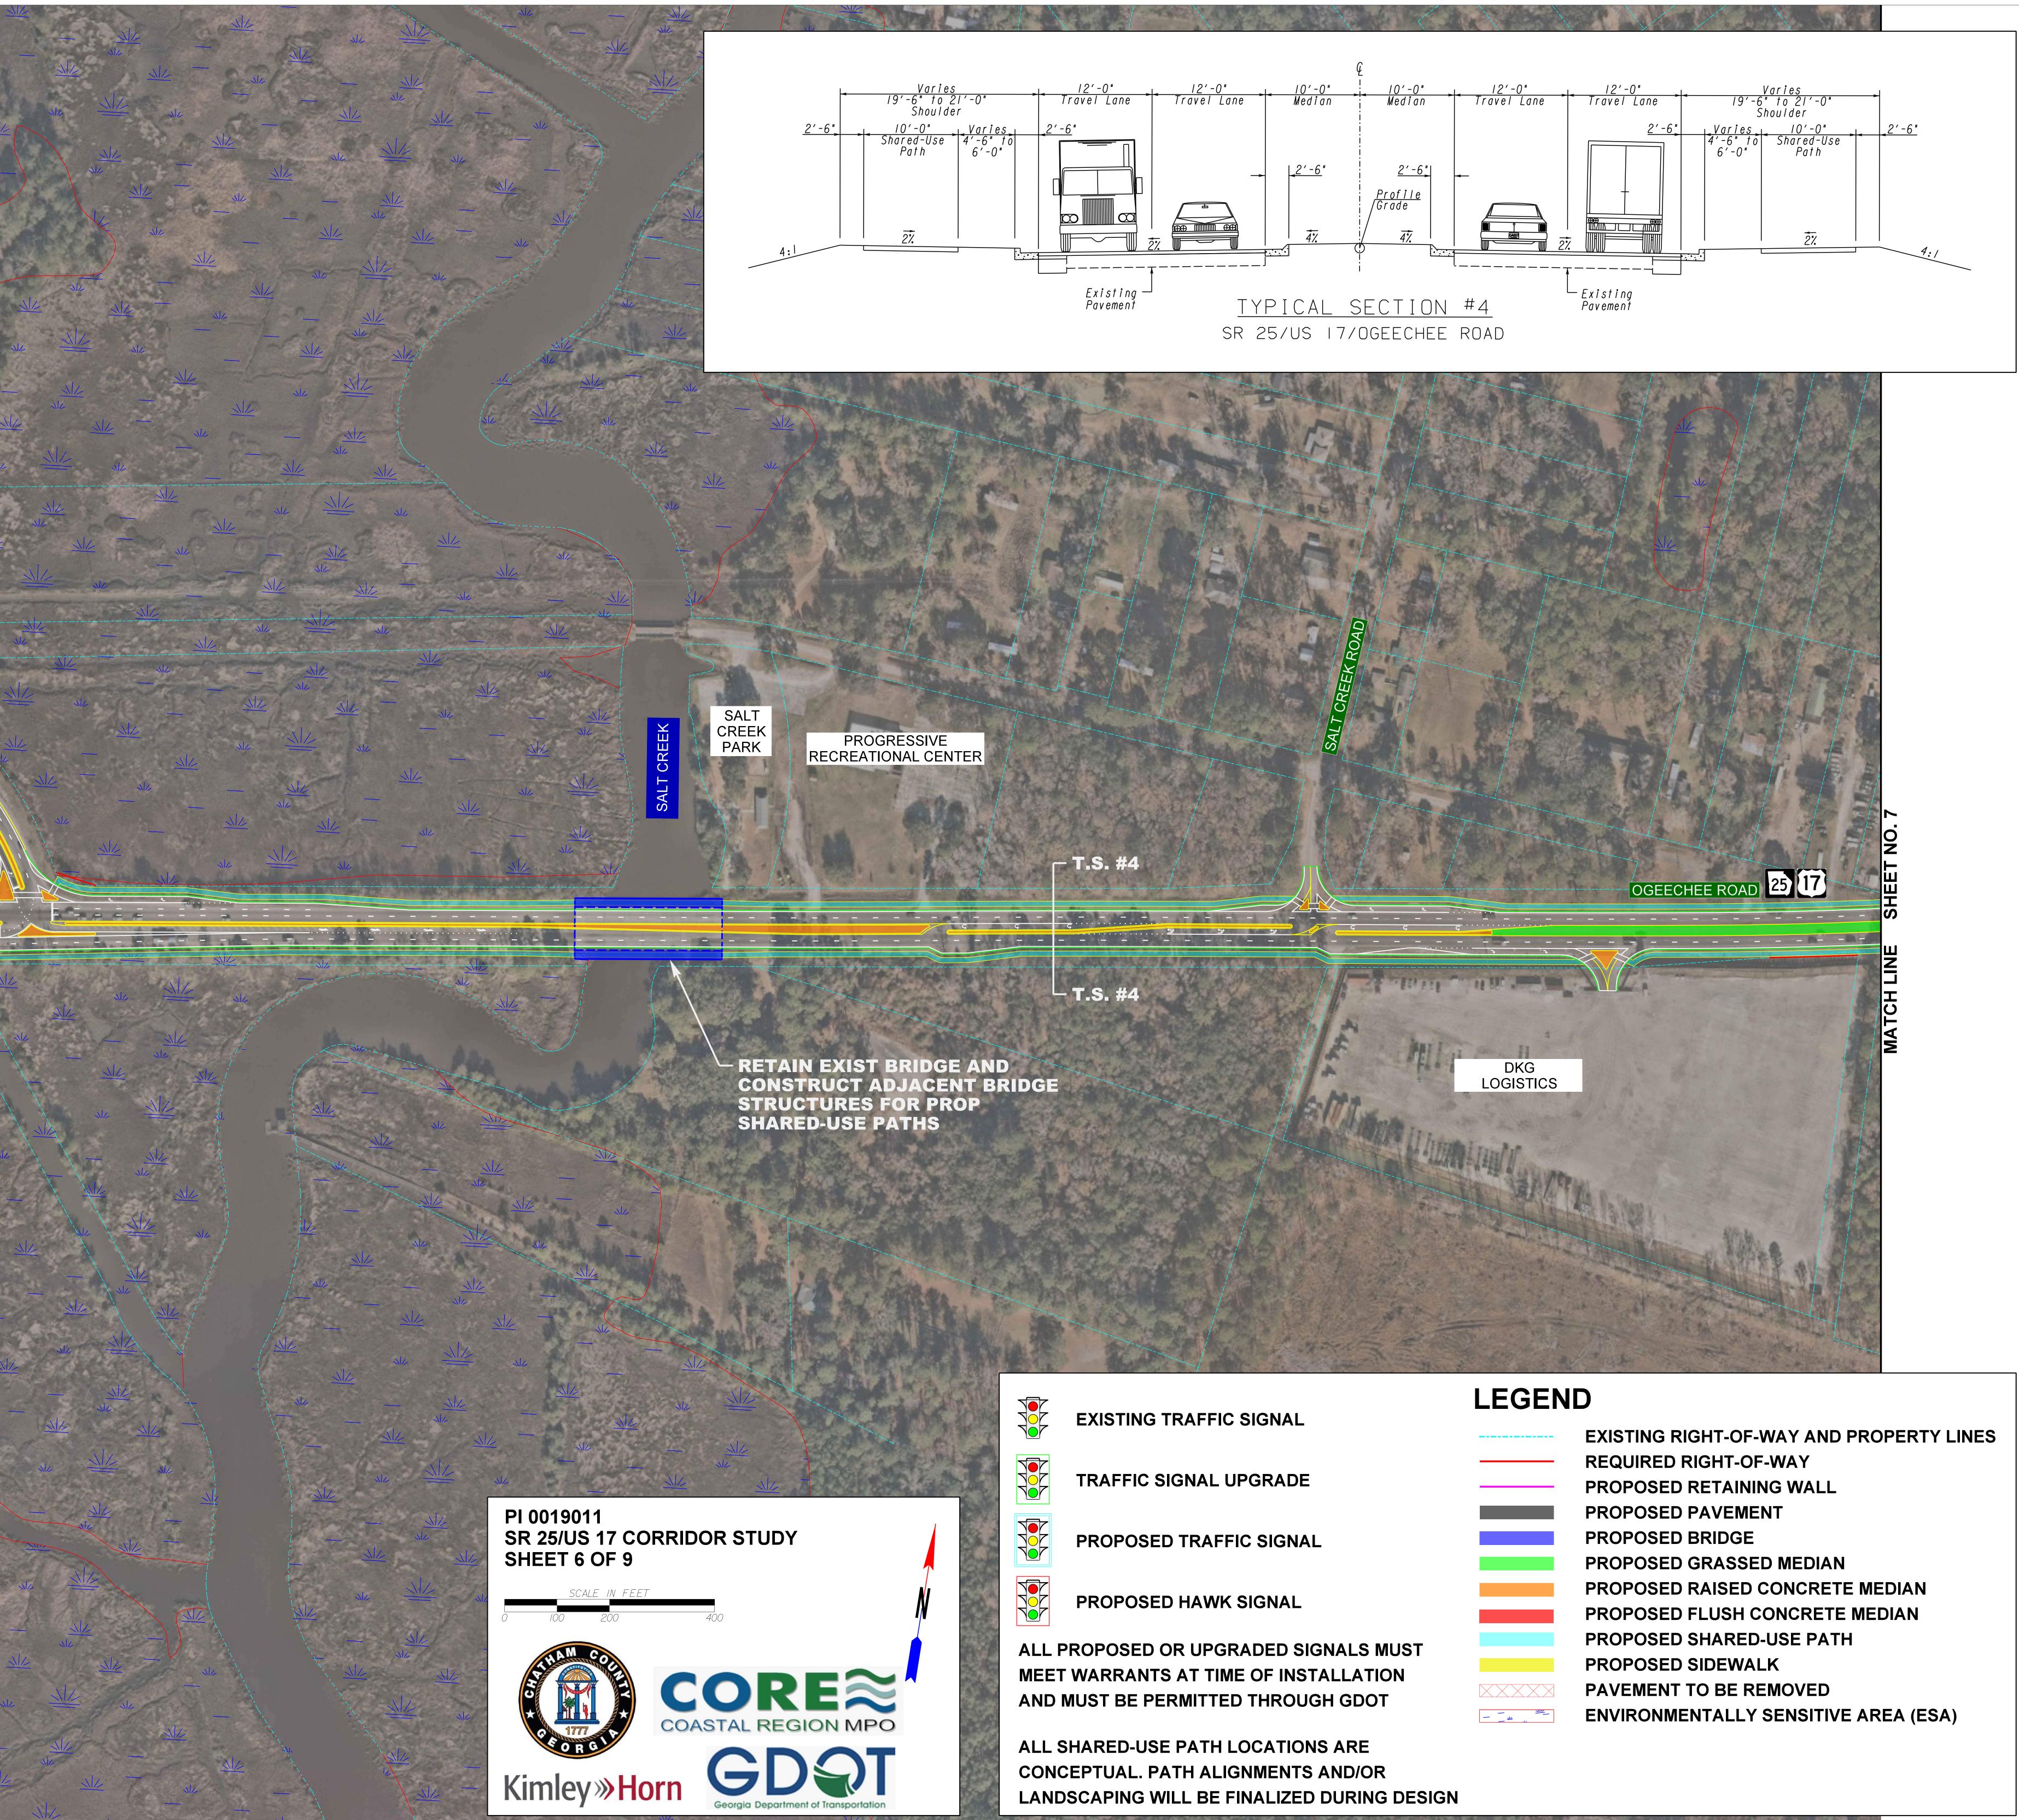

RETAIN EXIST BRIDGE AND CONSTRUCT ADJACENT BRIDGE STRUCTURES FOR PROP SHARED-USE PATHS

| $\boxtimes \boxtimes \boxtimes$ |
|---------------------------------|
|                                 |

| EXISTING RIGHT-OF-WAY AND PROPERTY LINES |
|------------------------------------------|
| REQUIRED RIGHT-OF-WAY                    |
| PROPOSED RETAINING WALL                  |
| PROPOSED PAVEMENT                        |
| PROPOSED BRIDGE                          |
| PROPOSED GRASSED MEDIAN                  |
| PROPOSED RAISED CONCRETE MEDIAN          |
| PROPOSED FLUSH CONCRETE MEDIAN           |
| PROPOSED SHARED-USE PATH                 |
| PROPOSED SIDEWALK                        |
| PAVEMENT TO BE REMOVED                   |
| ENVIRONMENTALLY SENSITIVE AREA (ESA)     |
|                                          |