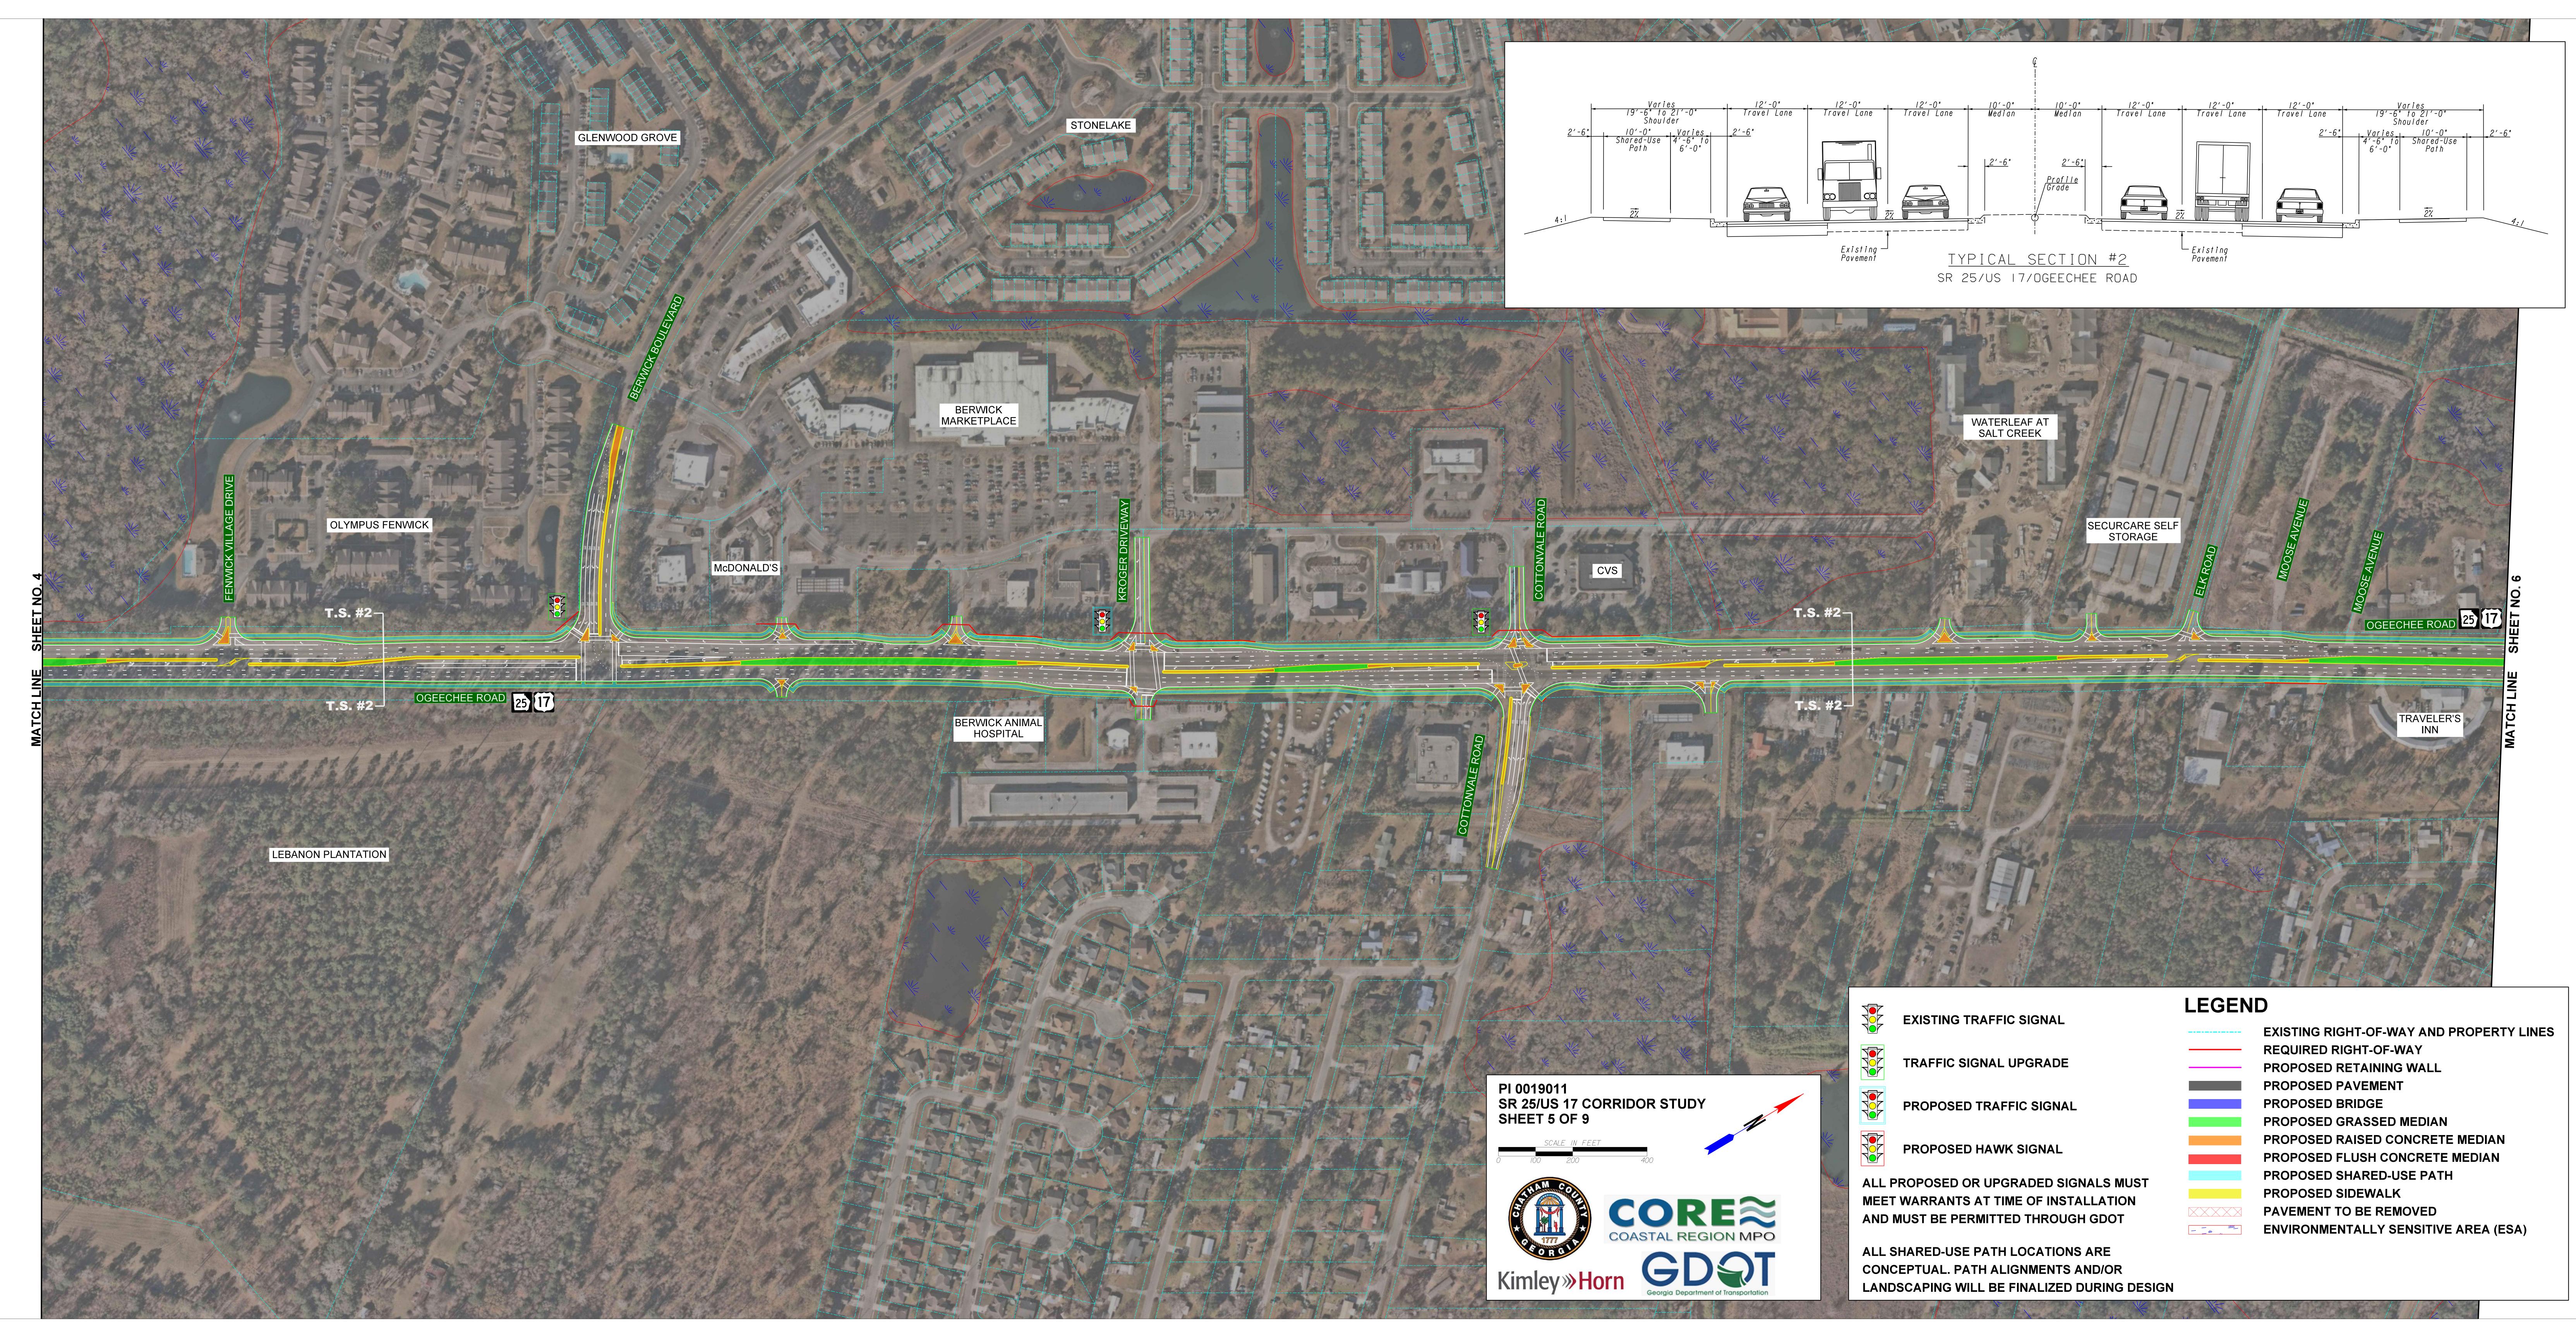

|   | EXIS |
|---|------|
|   | TRA  |
|   | PRC  |
| J |      |

|                             | $\bigtriangledown$ |
|-----------------------------|--------------------|
| $\square \land \land \land$ | $\bigtriangleup$   |
|                             |                    |
|                             |                    |
|                             |                    |
|                             | ,                  |

| EXISTING RIGHT-OF-WAY AND PROPERTY LINES |
|------------------------------------------|
| REQUIRED RIGHT-OF-WAY                    |
| PROPOSED RETAINING WALL                  |
| PROPOSED PAVEMENT                        |
| PROPOSED BRIDGE                          |
| PROPOSED GRASSED MEDIAN                  |
| PROPOSED RAISED CONCRETE MEDIAN          |
| PROPOSED FLUSH CONCRETE MEDIAN           |
| PROPOSED SHARED-USE PATH                 |
| PROPOSED SIDEWALK                        |
| PAVEMENT TO BE REMOVED                   |
| ENVIRONMENTALLY SENSITIVE AREA (ESA)     |