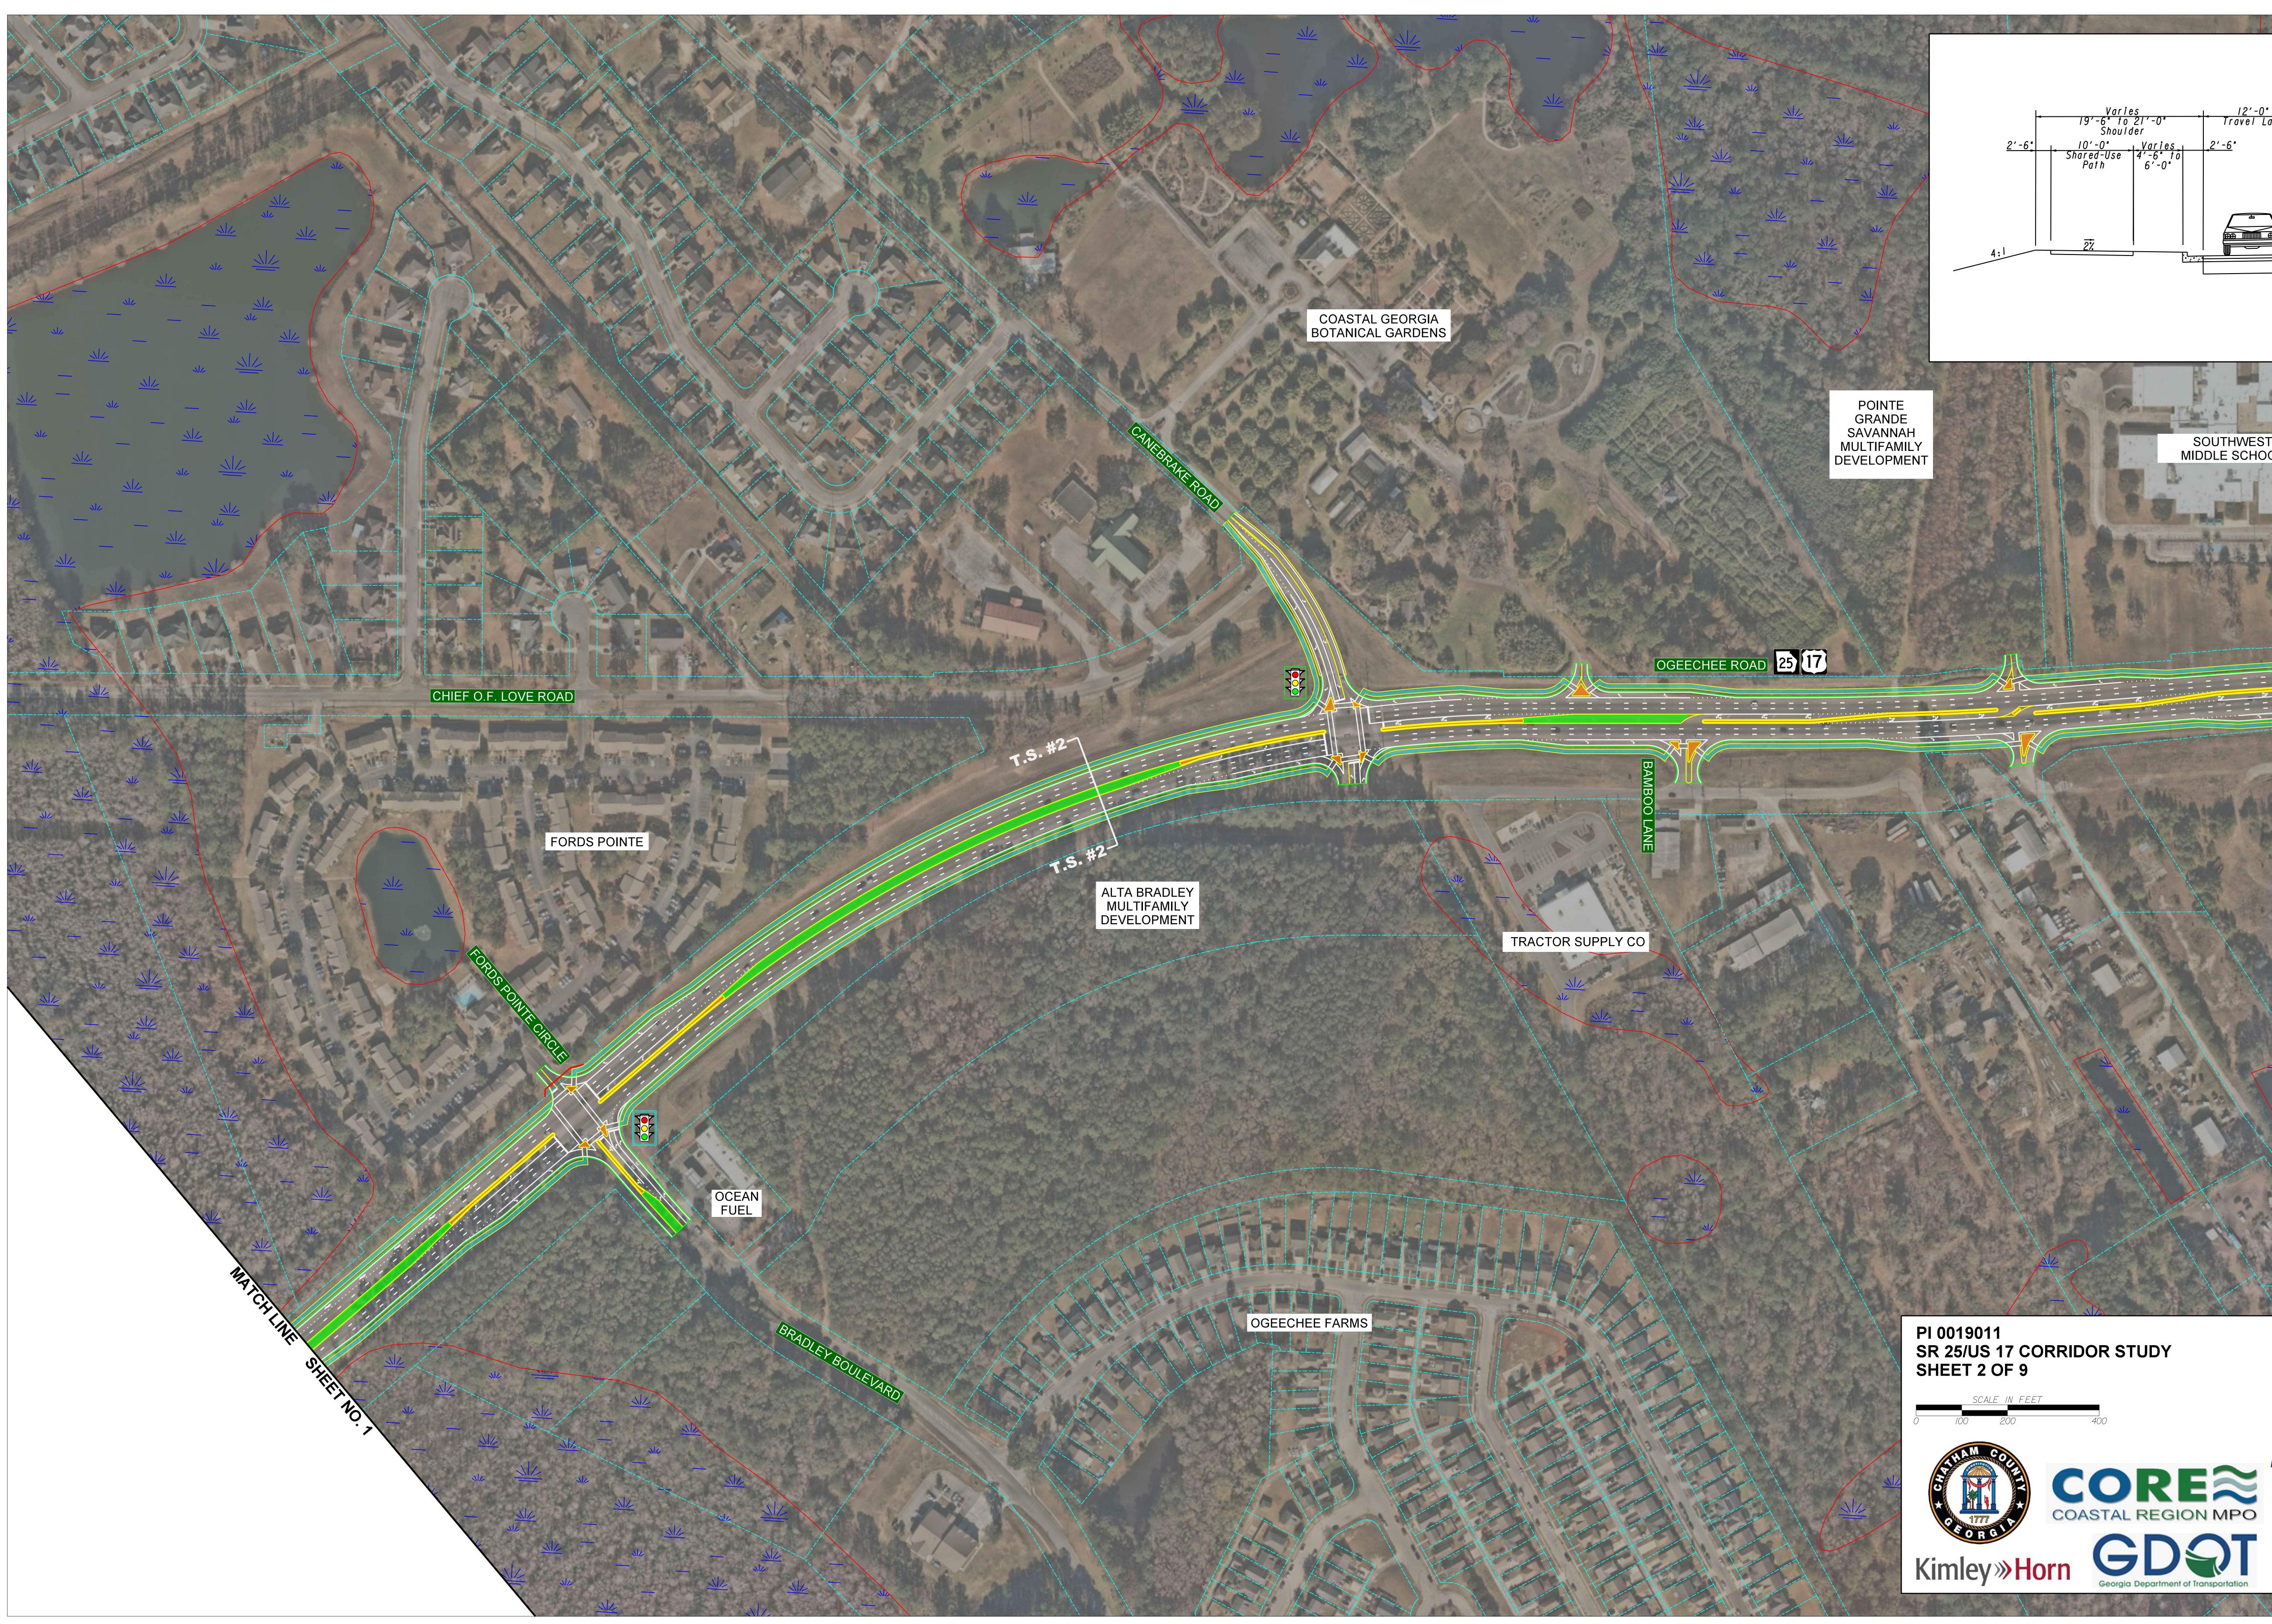

# LEGEND

|      | _        |
|------|----------|
|      |          |
|      |          |
|      |          |
|      |          |
|      |          |
|      |          |
|      |          |
|      |          |
|      |          |
|      |          |
|      |          |
|      |          |
|      | <u> </u> |
| XXXX | $\ge$    |
|      |          |
|      |          |

| EXISTING RIGHT-OF-WAY AND PROPERTY LINES |
|------------------------------------------|
| REQUIRED RIGHT-OF-WAY                    |
| PROPOSED RETAINING WALL                  |
| PROPOSED PAVEMENT                        |
| PROPOSED BRIDGE                          |
| PROPOSED GRASSED MEDIAN                  |
| PROPOSED RAISED CONCRETE MEDIAN          |
| PROPOSED FLUSH CONCRETE MEDIAN           |
| PROPOSED SHARED-USE PATH                 |
| PROPOSED SIDEWALK                        |
| PAVEMENT TO BE REMOVED                   |
| ENVIRONMENTALLY SENSITIVE AREA (ESA)     |