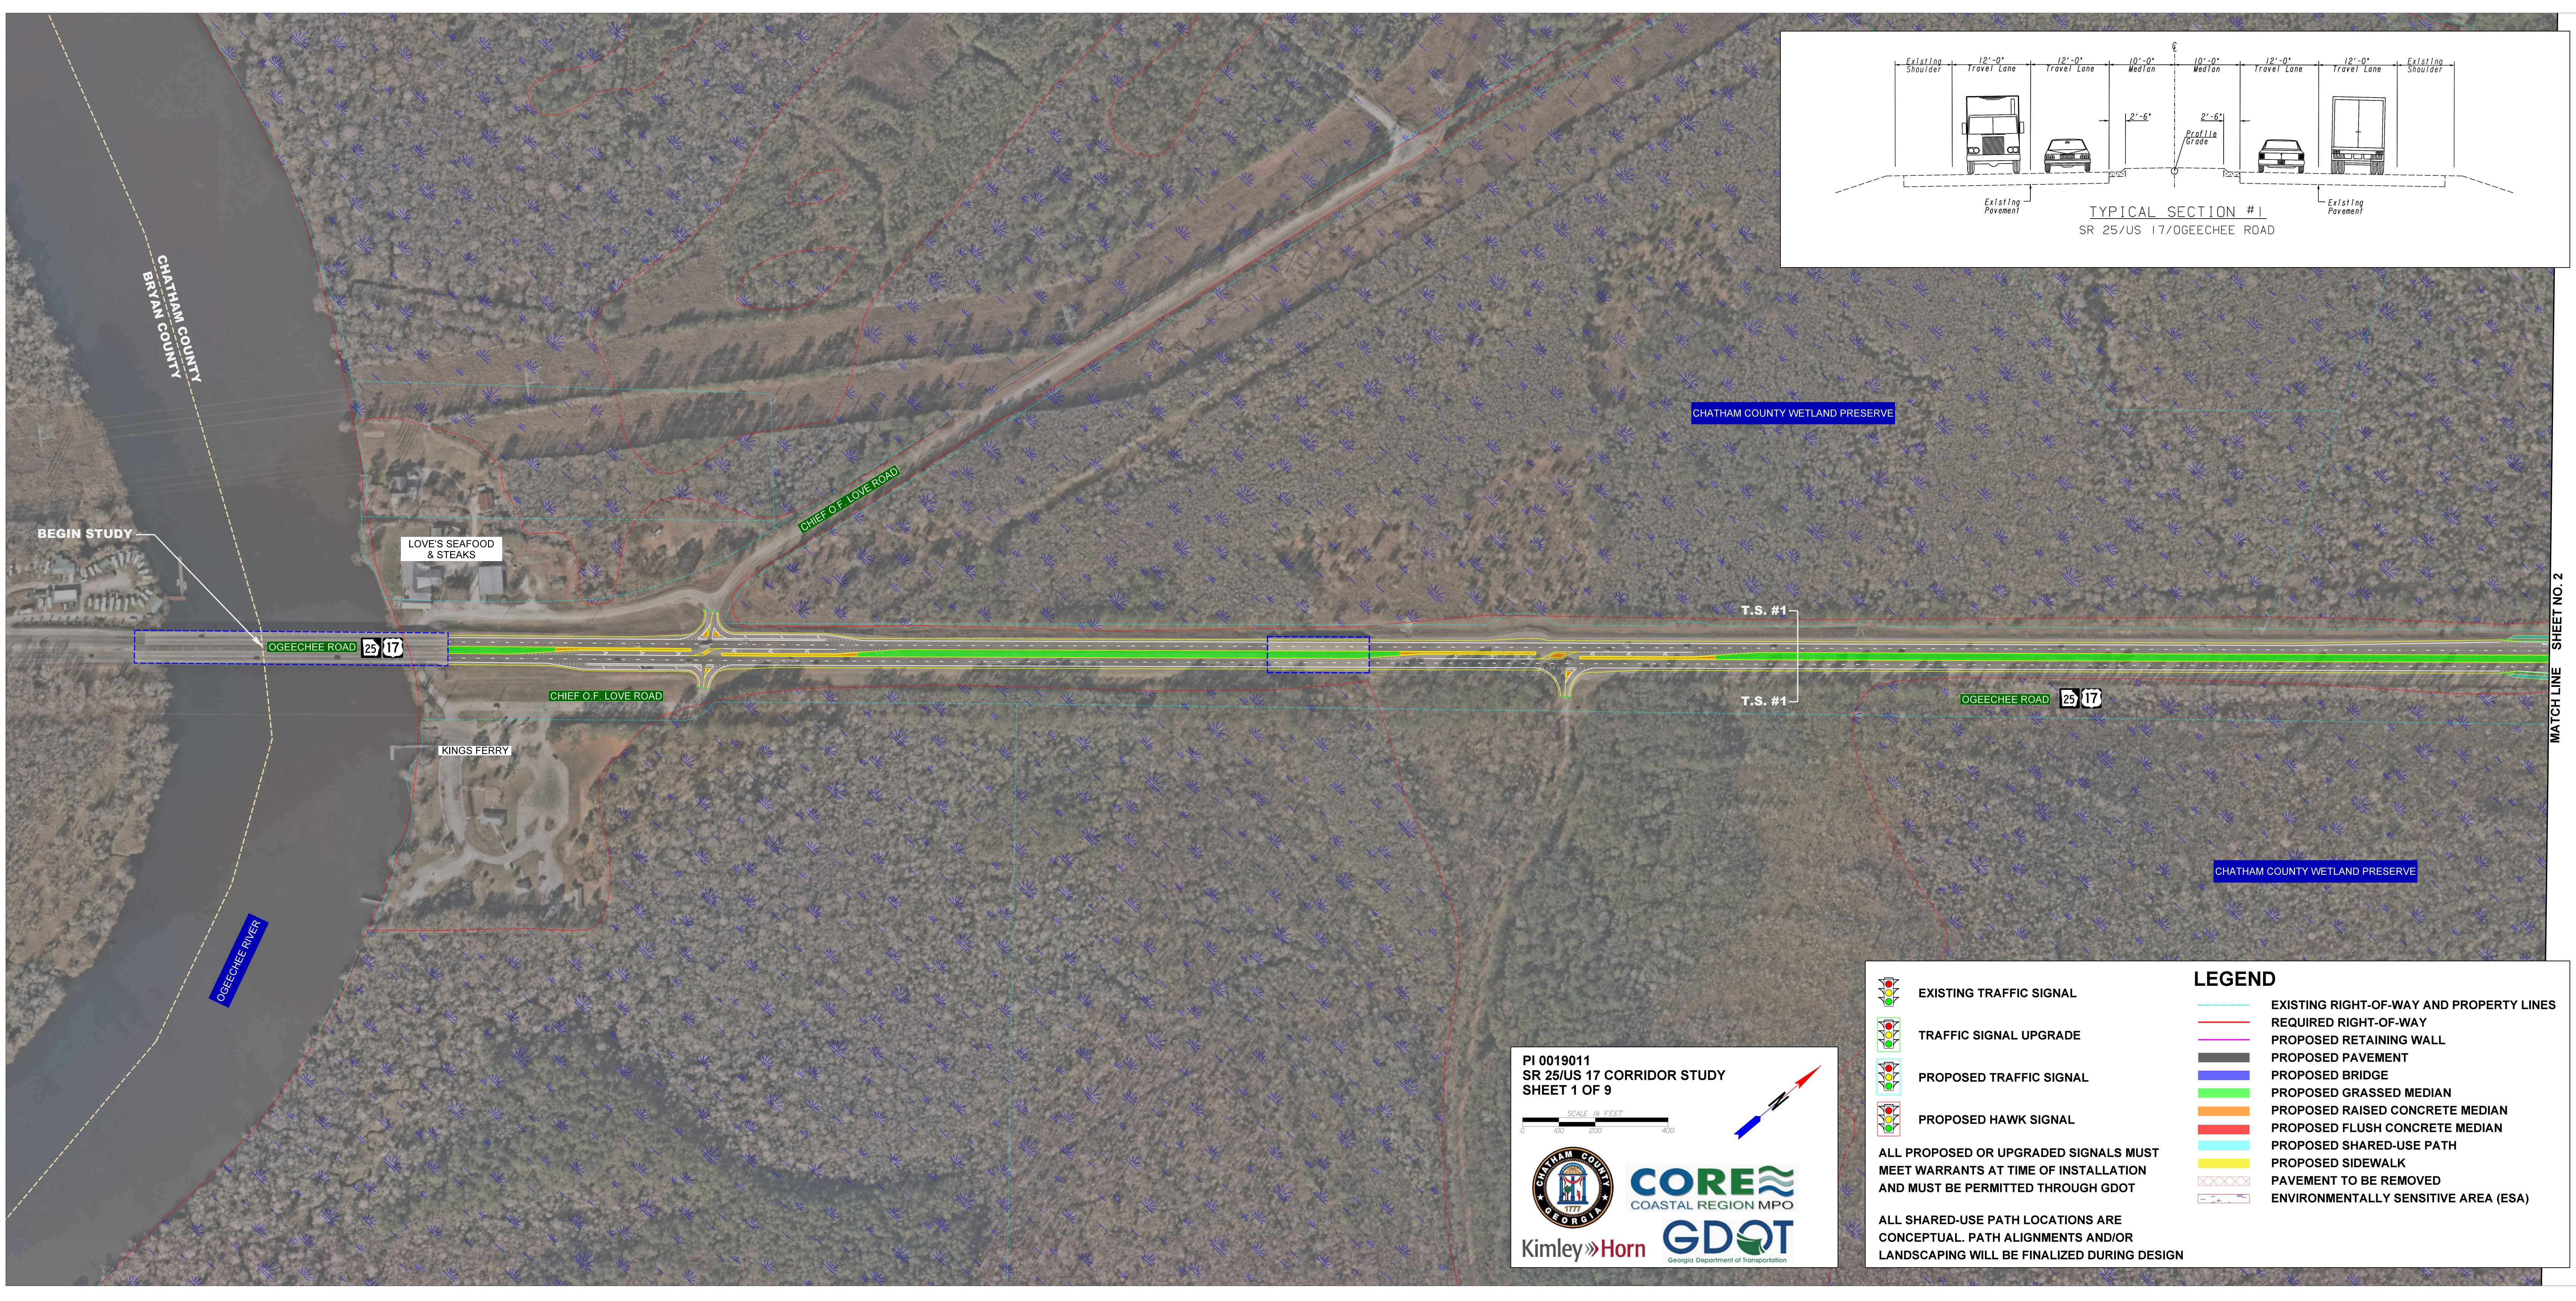

# LEGEND

|      | _        |
|------|----------|
|      |          |
|      |          |
|      |          |
|      |          |
|      |          |
|      |          |
|      |          |
|      |          |
|      |          |
|      |          |
|      |          |
|      |          |
|      | <u> </u> |
| XXXX | $\ge$    |
|      |          |
|      |          |

| EXISTING RIGHT-OF-WAY AND PROPERTY LINES |
|------------------------------------------|
| REQUIRED RIGHT-OF-WAY                    |
| PROPOSED RETAINING WALL                  |
| PROPOSED PAVEMENT                        |
| PROPOSED BRIDGE                          |
| PROPOSED GRASSED MEDIAN                  |
| PROPOSED RAISED CONCRETE MEDIAN          |
| PROPOSED FLUSH CONCRETE MEDIAN           |
| PROPOSED SHARED-USE PATH                 |
| PROPOSED SIDEWALK                        |
| PAVEMENT TO BE REMOVED                   |
| ENVIRONMENTALLY SENSITIVE AREA (ESA)     |